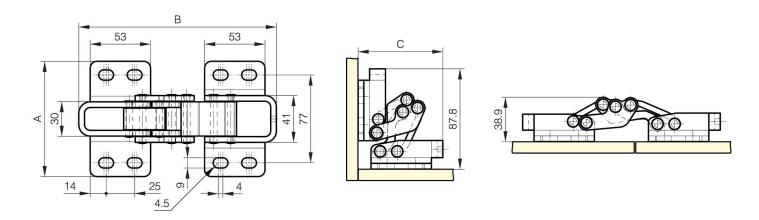

| A                  | 101 mm      |
|--------------------|-------------|
| Material           | steel       |
| Weight (g)         | 67 g        |
| В                  | 173.4 mm    |
| С                  | 74.3 mm     |
| Finish             | zinc plated |
| Nouvelle référence | NEW         |