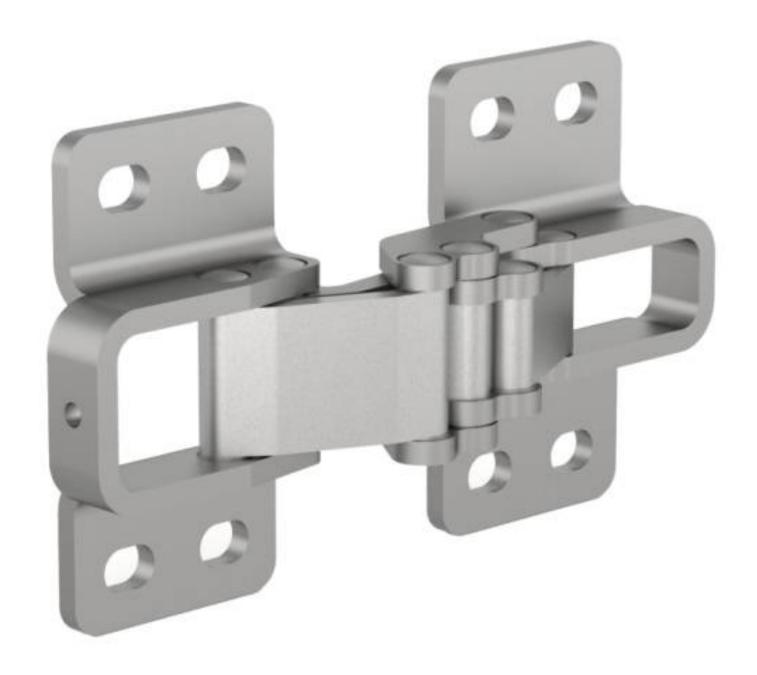

## HEAVY DUTY CONCEALED HINGE - OPENING 90°

70-1-3657

Heavy duty concealed hinge.

Hinge tested by pairs on a 15 kg vertical application, door 800mm x 600mm.

Cycle life: 10,000 cycles.

## Main Features:

- For nested doors or surface mounted doors.

- High resistance to bending and twisting.
- For horizontal or vertical application.
- 90 °opening max.
- With brass washers.

Door thickness max 20 mm. Minimal gap of 0.5 to 1.5 mm between frame and door.