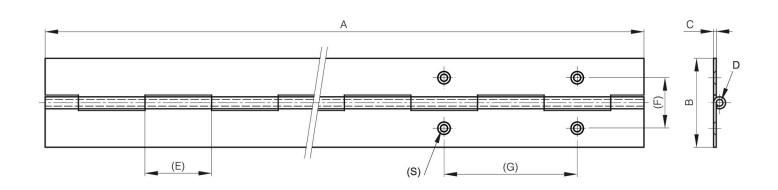

| A (length) 2040 mm |
|--------------------|
|--------------------|

| Note             | drilled |
|------------------|---------|
| Material         | steel   |
| Weight (g)       | 436 g   |
| B (width)        | 25 mm   |
| C                | 0.8 mm  |
| S                | 2.8 mm  |
| ${f E}$          | 15 mm   |
| D (pin diameter) | 2       |
| F (pitch)        | 14 mm   |
| G (pitch)        | 60 mm   |
| Finiah           | 2011    |