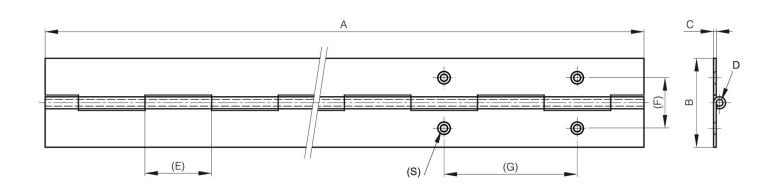

| A (length) 2040 mm |
|--------------------|
|--------------------|

| Note             | drilled             |
|------------------|---------------------|
| Material         | 304 stainless steel |
| Weight (g)       | 437 g               |
| B (width)        | 25 mm               |
| C                | 0.8 mm              |
| S                | 3.6 mm              |
| ${f E}$          | 15 mm               |
| D (pin diameter) | 2                   |
| F (pitch)        | 14 mm               |
| G (pitch)        | 60 mm               |
| Finish           |                     |