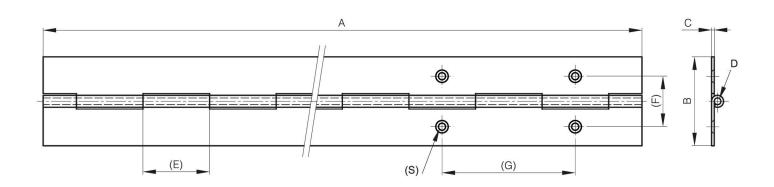

## ROLLED KNUCKLE CONTINUOUS HINGE - 25 MM WIDTH

42-1-3767

Opening angle 270°. Other lengths and pin materials are available on request.

Specific drilling requirements are also available on request.

Hinge in raw galvanised steel is made of pregalvanised steel. Therefore any cut surface is ungalvanised.

| <b>A (length)</b> 2040 mm | 2040 mm |
|---------------------------|---------|
|---------------------------|---------|

| Note             | undrilled           |
|------------------|---------------------|
| Material         | 304 stainless steel |
| Weight (g)       | 448 g               |
| B (width)        | 25 mm               |
| C                | 0.8 mm              |
| E                | 15 mm               |
| D (pin diameter) | 2                   |
| Finish           | #01V1               |