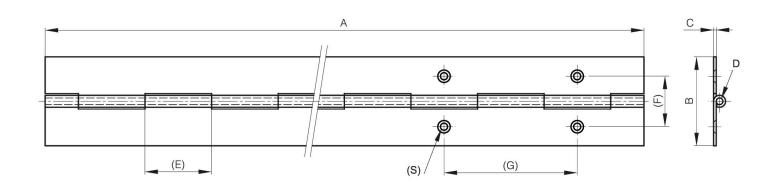

## ROLLED KNUCKLE CONTINUOUS HINGE - 40 MM WIDTH

40-1-3703

Opening angle 270°. Other lengths and pin materials are available on request.

Specific drilling requirements are also available on request.

Hinge in raw galvanised steel is made of pregalvanised steel. Therefore any cut surface is ungalvanised.

| <b>A (length)</b> 2040 mm | 2040 mm |
|---------------------------|---------|
|---------------------------|---------|

| Note             | undrilled |
|------------------|-----------|
| Material         | steel     |
| Weight (g)       | 650 g     |
| B (width)        | 40 mm     |
| C                | 0.8 mm    |
| E                | 15 mm     |
| D (pin diameter) | 2         |
| Finish           | *****     |