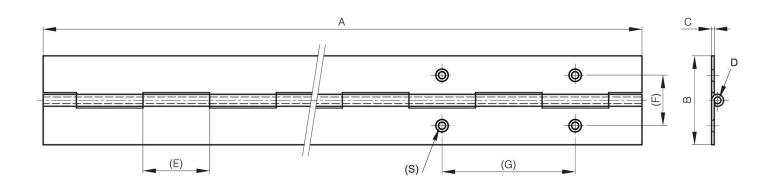

| <b>A (length)</b> 2040 mm | 2040 mm |
|---------------------------|---------|
|---------------------------|---------|

| Note             | undrilled           |
|------------------|---------------------|
| Material         | 304 stainless steel |
| Weight (g)       | 1068 g              |
| B (width)        | 40 mm               |
| С                | 1.2 mm              |
| E                | 30 mm               |
| D (pin diameter) | 3                   |
| Einich           | MOVY                |