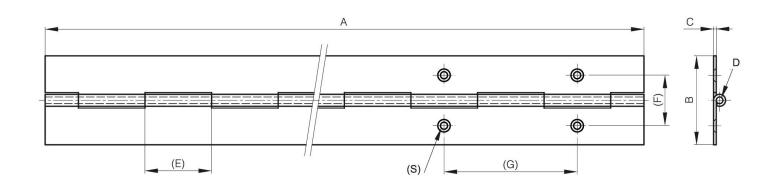

| <b>A (length)</b> 2040 mm | 2040 mm |
|---------------------------|---------|
|---------------------------|---------|

| Note             | undrilled |
|------------------|-----------|
| Material         | 5754 alu  |
| Weight (g)       | 356 g     |
| B (width)        | 40 mm     |
| C                | 1.2 mm    |
| E                | 30 mm     |
| D (pin diameter) | 3         |
| Finish           | *****     |