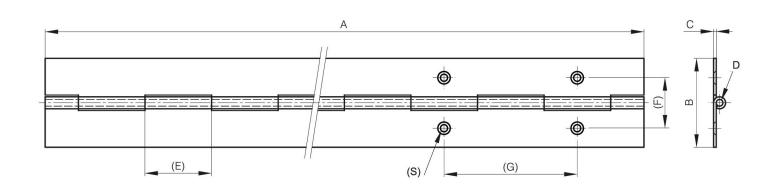

| <b>A (length)</b> 2040 mm | 2040 mm |
|---------------------------|---------|
|---------------------------|---------|

| Note             | drilled             |
|------------------|---------------------|
| Material         | 304 stainless steel |
| Weight (g)       | 1441 g              |
| B (width)        | 40 mm               |
| C                | 1.5 mm              |
| S                | 4 mm                |
| ${f E}$          | 15 mm               |
| D (pin diameter) | 4                   |
| F (pitch)        | 22.7 mm             |
| G (pitch)        | 60 mm               |
| Finish           | 2011                |