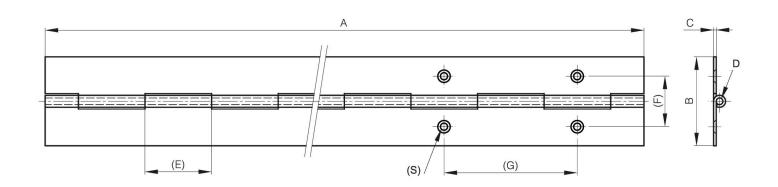

## ROLLED KNUCKLE CONTINUOUS HINGE - 40 MM WIDTH

40-1-3683

Opening angle 270°. Other lengths and pin materials are available on request.

Specific drilling requirements are also available on request.

Hinge in raw galvanised steel is made of pregalvanised steel. Therefore any cut surface is ungalvanised.

| <b>A (length)</b> 2040 mm | 2040 mm |
|---------------------------|---------|
|---------------------------|---------|

| Note             | undrilled |
|------------------|-----------|
| Material         | steel     |
| Weight (g)       | 1403 g    |
| B (width)        | 40 mm     |
| C                | 1.5 mm    |
| E                | 15 mm     |
| D (pin diameter) | 4         |
| Finish           | 40.00     |