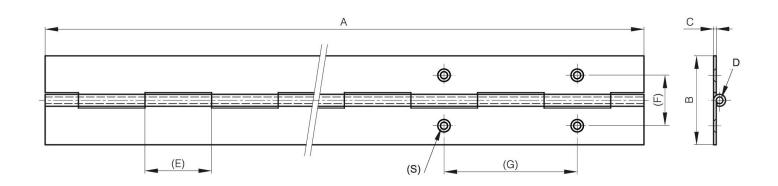

| <b>A (length)</b> 2040 mm | 2040 mm |
|---------------------------|---------|
|---------------------------|---------|

| Note             | undrilled           |
|------------------|---------------------|
| Material         | 304 stainless steel |
| Weight (g)       | 1420 g              |
| B (width)        | 40 mm               |
| С                | 1.5 mm              |
| E                | 15 mm               |
| D (pin diameter) | 4                   |
| Einigh           | 40.00               |