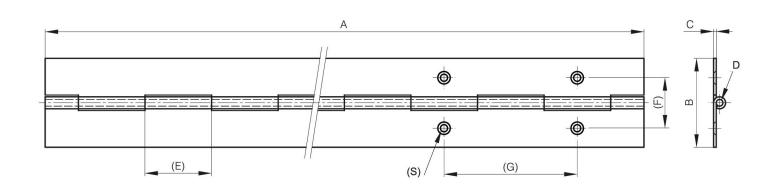

| <b>A (length)</b> 2040 mm |  | A (length) | 2040 mm |  |
|---------------------------|--|------------|---------|--|
|---------------------------|--|------------|---------|--|

| Note             | drilled             |
|------------------|---------------------|
| Material         | 304 stainless steel |
| Weight (g)       | 1270 g              |
| B (width)        | 50 mm               |
| C                | 1.2 mm              |
| S                | 4 mm                |
| E                | 30 mm               |
| D (pin diameter) | 3                   |
| F (pitch)        | 28 mm               |
| G (pitch)        | 60 mm               |
| Einiah           | 2000                |