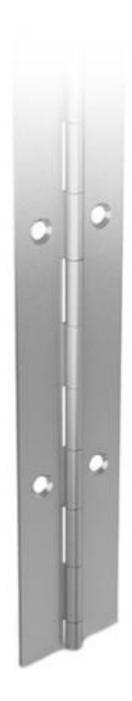

## ROLLED KNUCKLE CONTINUOUS HINGE - 50 MM WIDTH

42-1-4352

Opening angle 270°. Other lengths and pin materials are available on request.

Specific drilling requirements are also available on request.

Hinge in raw galvanised steel is made of pregalvanised steel. Therefore any cut surface is ungalvanised.