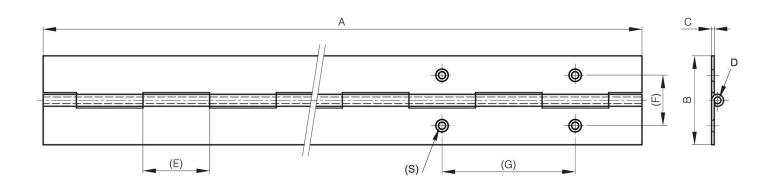

## ROLLED KNUCKLE CONTINUOUS HINGE - 50 MM WIDTH

42-1-4353

Opening angle 270°. Other lengths and pin materials are available on request.

Specific drilling requirements are also available on request.

Hinge in raw galvanised steel is made of pregalvanised steel. Therefore any cut surface is ungalvanised.

| <b>A (length)</b> 2040 mm | 2040 mm |
|---------------------------|---------|
|---------------------------|---------|

| Note             | undrilled           |
|------------------|---------------------|
| Material         | 304 stainless steel |
| Weight (g)       | 1300 g              |
| B (width)        | 50 mm               |
| C                | 1.2 mm              |
| E                | 30 mm               |
| D (pin diameter) | 3                   |
| Fii.ab           |                     |