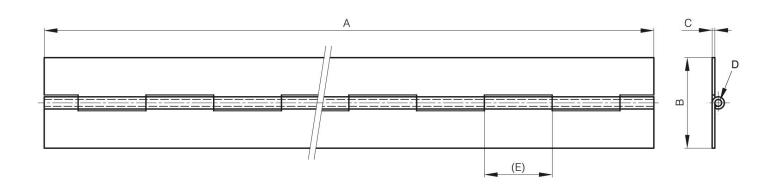

## 40-1-4682

Opening angle 270°. Other lengths and pin materials are available on request.

Specific drilling requirements are also available on request.

Hinge in raw galvanised steel is made of pregalvanised steel. Therefore any cut surface is ungalvanised.

| <b>A (length)</b> 2160 mm | 2160 mm |
|---------------------------|---------|
|---------------------------|---------|

| Note             | undrilled        |
|------------------|------------------|
| Material         | galvanised steel |
| Weight (g)       | 2970 g           |
| B (width)        | 57 mm            |
| C                | 2 mm             |
| E                | 30 mm            |
| D (pin diameter) | 6                |
| Finiah           | 2011             |