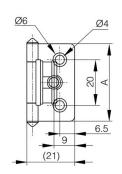

Produced mainly in stainless steel, for a complete description of the materials contact us.

| A (length) | 34 mm |
|------------|-------|
|            |       |

| Material         | 304 stainless steel |
|------------------|---------------------|
| Weight (g)       | 21 g                |
| B (width)        | 32 mm               |
| C                | 1.2 mm              |
| D (nin djamatar) | 5                   |