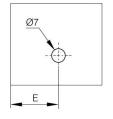

| Epaisseur verre | E  |
|-----------------|----|
| 4               | 19 |
| 5               | 18 |
| 6               | 17 |