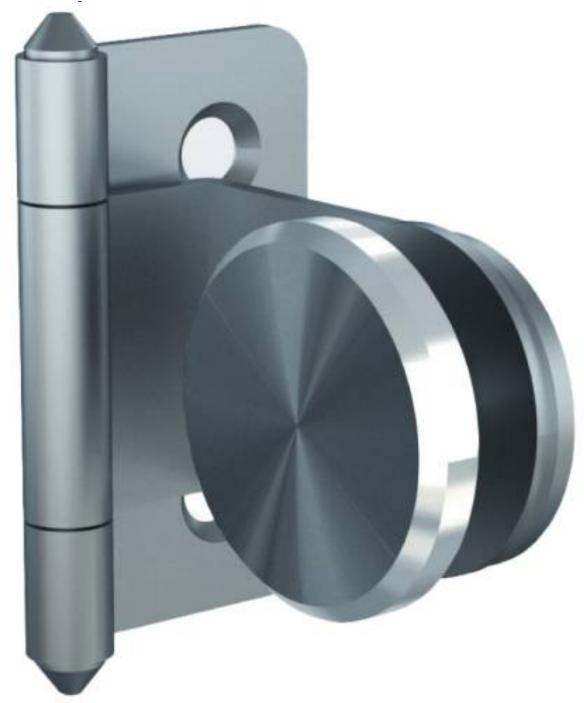

## GLASS DOOR HINGE IN STAINLESS STEEL

## 72-7-4254

Hinge for glass / acrylic doors (PMMA).

Door thickness: 4 - 6 mm.

Door weight: max. 4 kg / pair.

Leaves, pin and screw in 304 stainless steel. Plate in aluminium alloy, washer in chloroethylene.

Produced mainly in stainless steel, for a complete description of the materials contact us.

| A (length) | 34 mm |
|------------|-------|
|            |       |

| Material         | 304 stainless steel |
|------------------|---------------------|
| Weight (g)       | 21 g                |
| B (width)        | 32 mm               |
| C                | 1.2 mm              |
| D (nin djamatar) | 5                   |