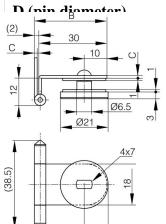

Produced mainly in stainless steel, for a complete description of the materials contact us.

| A (length) | 34 mm |
|------------|-------|
|            |       |

| Material         | 304 stainless steel |
|------------------|---------------------|
| Weight (g)       | 21 g                |
| B (width)        | 32 mm               |
| C                | 1.2 mm              |
| D (nin djamatar) | 5                   |