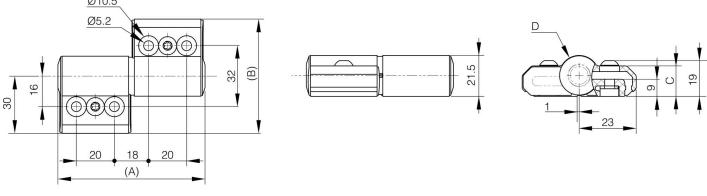

| A (length)       | 77.5 mm                                         |
|------------------|-------------------------------------------------|
| Note             | torque in the clockwise direction sold in pairs |
| Material         | aluminium                                       |
| Weight (g)       | 271 g                                           |
| Torque           | 9 N.m / set N.m                                 |
| B (width)        | 60 mm                                           |
| С                | 16 mm                                           |
| D (pin diameter) | 21                                              |