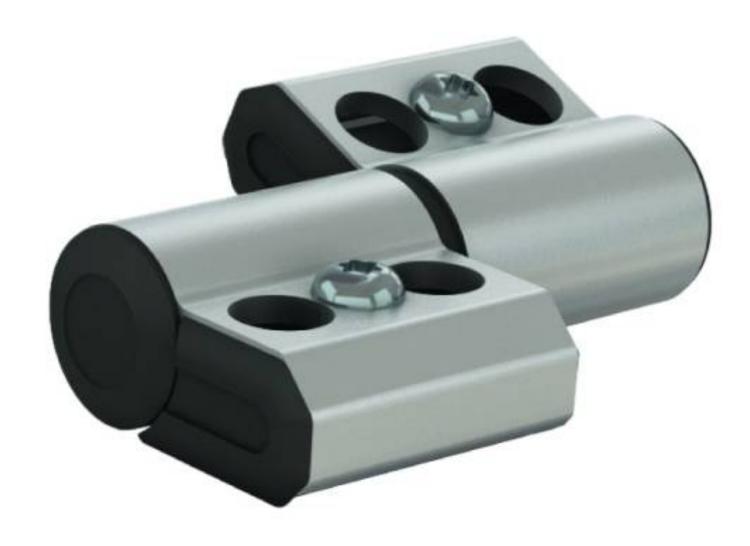

## ONE WAY TORQUE HINGE - CONSTANT TORQUE 9 N.M / SET

## 72-7-4250

- Aluminium torque hinge.
- Friction in one direction only: allows for frictionless handling of the door in the opposite direction.
- Tested over 30,000 cycles.
- Torque is constant in torque direction.
- Sold in pairs (left / right).
- Ideal to prevent shock to the door and / or safety.

- Torque moment (per set): 9 N.m.
- Initial torque may vary from -20% to +40%.
- Not suited for vibration environment.
- Torque will be affected by temperature.
- Do not lubricate.
- For indoor use only.
- Body in aluminium, shaft in stainless steel, sleeve and cover in polyacetal (POM).