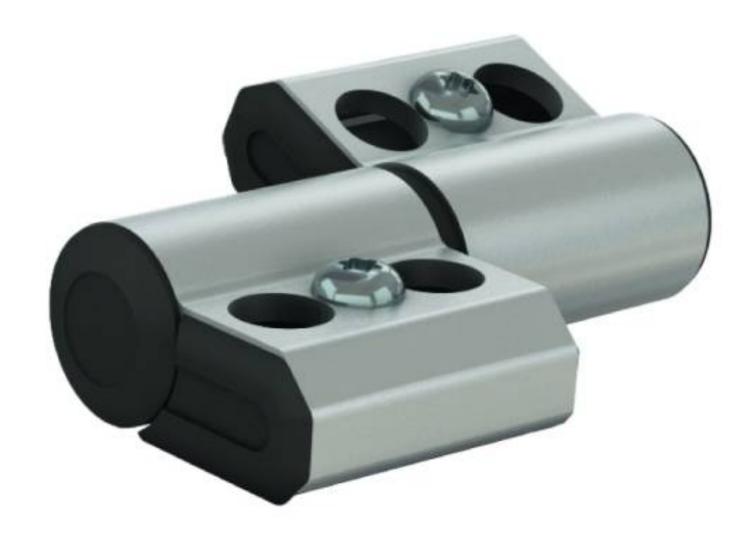

## ONE WAY TORQUE HINGE - CONSTANT TORQUE 9 N.M / SET

## 72-7-4251

- Aluminium torque hinge.
- Friction in one direction only: allows for frictionless handling of the door in the opposite direction.
- Tested over 30,000 cycles.
- Torque is constant in torque direction.
- Sold in pairs (left / right).
- Ideal to prevent shock to the door and / or safety.

- Torque moment (per set): 9 N.m.
- Initial torque may vary from -20% to +40%.
- Not suited for vibration environment.
- Torque will be affected by temperature.
- Do not lubricate.
- For indoor use only.
- Body in aluminium, shaft in stainless steel, sleeve and cover in polyacetal (POM).