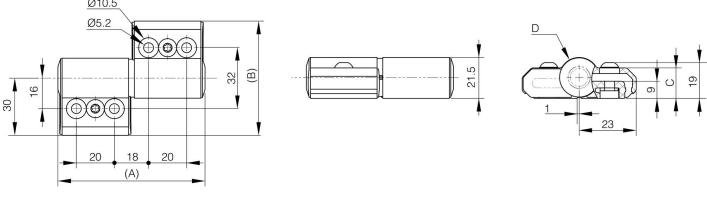

| A (length)       | 77.5 mm                                              |
|------------------|------------------------------------------------------|
| Note             | torque in the anti clockwise direction sold in pairs |
| Material         | aluminium                                            |
| Weight (g)       | 270 g                                                |
| Torque           | 9 N.m / set N.m                                      |
| B (width)        | 60 mm                                                |
| С                | 16 mm                                                |
| D (pin diameter) | 21                                                   |
| Ø10.5<br>Ø5.2    |                                                      |