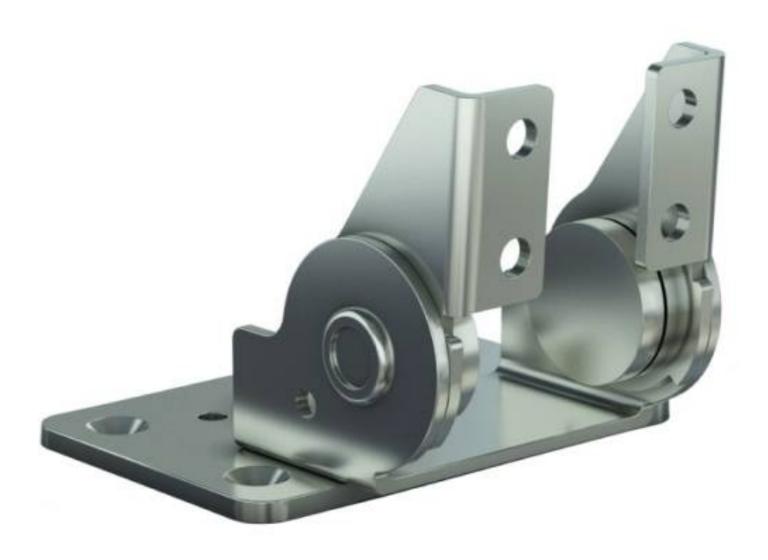

## **DUAL AXIS TORQUE HINGE - 50 X 76 MM**

## 70-7-3621

- Dual axis: free stop at any angle in tilt & swivel.
- Provide torque stability in both directions.
- Torque per piece (tilting): 7 N.m.
- Torque per piece (swiveling) 3 N.m.
- Suitable for monitor screens.
- Rotation upon axis X is free but can be blocked from  $0^{\circ}$  to  $120^{\circ}$  with a dditional pin.
- -Rotation upon axis Z is free but can be blocked at  $30^{\circ}$  or  $90^{\circ}$  with additional pins (various holes in the fixing plate).

-Electric cables can go through a hole in the middle of the flixing plate.

Produced mainly in stainless steel, for a complete description of the materials contact us.

| A (length) | 50 mm                               |
|------------|-------------------------------------|
| Material   | 430 stainless steel                 |
| Weight (g) | 232 g                               |
| Torque     | 7 N.m (axis X) / 3 N.m (axis Z) N.m |
| D (        | 36<br>14<br>6                       |