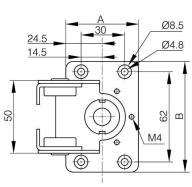

-Electric cables can go through a hole in the middle of the flixing plate.

Produced mainly in stainless steel, for a complete description of the materials contact us.

| A (length) | 50 mm                               |
|------------|-------------------------------------|
| Material   | 430 stainless steel                 |
| Weight (g) | 232 g                               |
| Torque     | 7 N.m (axis X) / 3 N.m (axis Z) N.m |
| D (        | 36<br>14<br>6                       |