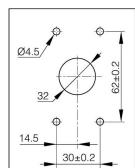

-Electric cables can go through a hole in the middle of the flixing plate.

Produced mainly in stainless steel, for a complete description of the materials contact us.

| A (length) | 50 mm                               |
|------------|-------------------------------------|
| Material   | 430 stainless steel                 |
| Weight (g) | 232 g                               |
| Torque     | 7 N.m (axis X) / 3 N.m (axis Z) N.m |
| D (        | 36<br>14<br>6                       |