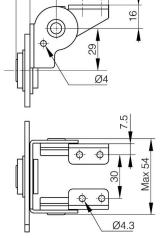

-Electric cables can go through a hole in the middle of the flixing plate.

Produced mainly in stainless steel, for a complete description of the materials contact us.

| A (length) | 50 mm                               |
|------------|-------------------------------------|
| Material   | 430 stainless steel                 |
| Weight (g) | 232 g                               |
| Torque     | 7 N.m (axis X) / 3 N.m (axis Z) N.m |
| D (        | 36<br>14<br>6                       |