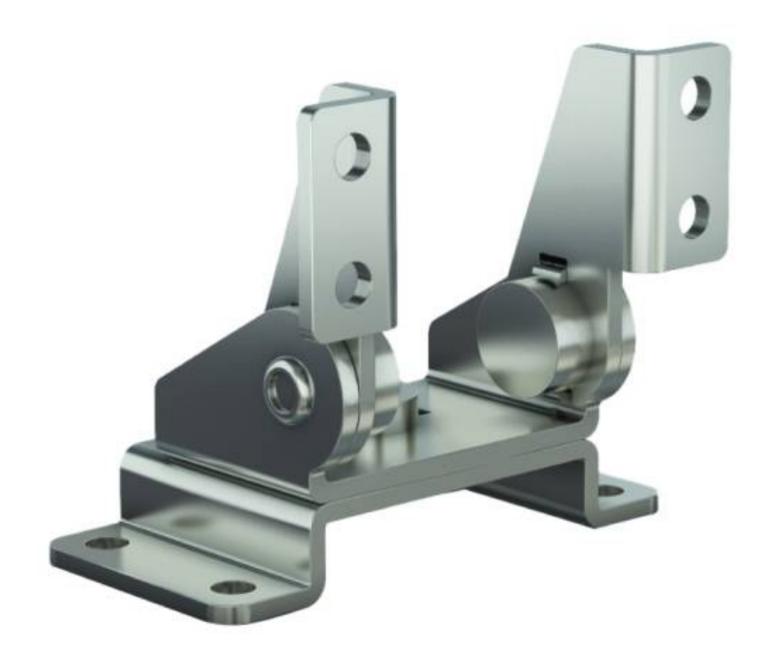

## **DUAL AXIS TORQUE HINGE - 30 X 60 MM**

## 70-7-3622

- Dual axis: free stop at any angle in tilt & swivel.
- Provide torque stability in both directions.
- Torque per piece (tilting): 2.9 N.m.
- Torque per piece (swiveling): 1.4 N.m.
- Suitable for monitor screens.
- Rotation upon axis X can occur from 0  $^{\circ}$  to 180  $^{\circ}.$
- Rotation upon axis Z can occur up to 360 °.

Produced mainly in stainless steel, for a complete description of the materials contact us.

| A (length) | 30 mm                                           |
|------------|-------------------------------------------------|
| Material   | 430 stainless steel                             |
| Weight (g) | 92 g                                            |
| Torque     | 2.9 N.m (axis X) / 1.4 N.m (axis Z) N.m         |
| B (width)  | 60 mm                                           |
| C          | 51.5 mm                                         |
| Ø4.3       | 12.9<br>© © © © © © © © 0 © 0 0 0 0 0 0 0 0 0 0 |