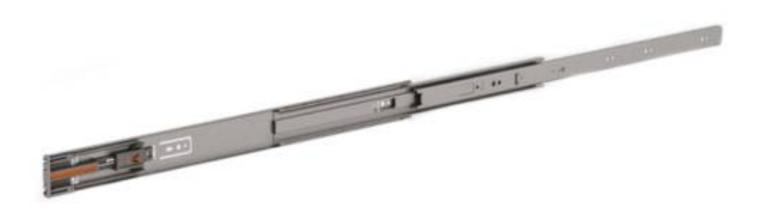

## FULL EXTENSION BALL-BEARING SLIDE (3 PIECES), SOFT-CLOSING

21-7-3585

LG = slide length. K = travel length. CN = load rating (kg/pair).

Soft-close slide. The drawer can be detached by pushing the lever while pulling the drawer out. Soft-closes at 20 mm distance from closed position (LG = 300-350 mm) or 36 mm distance from closed position (LG = 400-700 mm). The maximum width of the drawer is the slide length (LG) + 200 mm.