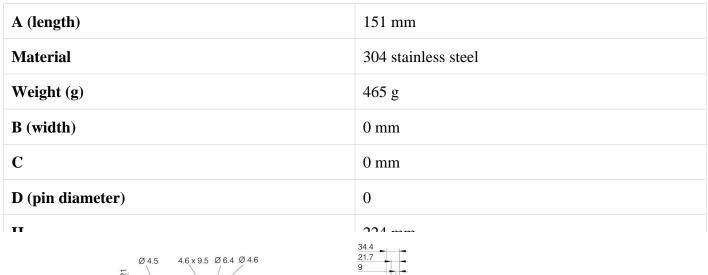

## FULL EXTENSION BALL-BEARING SLIDE (3 PIECES), SOFT-CLOSING

21-7-3585

LG = slide length. K = travel length. CN = load rating (kg/pair).

Soft-close slide. The drawer can be detached by pushing the lever while pulling the drawer out. Soft-closes at 20 mm distance from closed position (LG = 300-350 mm) or 36 mm distance from closed position (LG = 400-700 mm). The maximum width of the drawer is the slide length (LG) + 200 mm.

Sold in pairs.

Produced mainly in stainless steel, for a complete description of the materials contact us.

| Κ                 | 340 mm      |
|-------------------|-------------|
| LG (slide length) | 350 mm      |
| CN (load rating)  | 16 kg/paire |