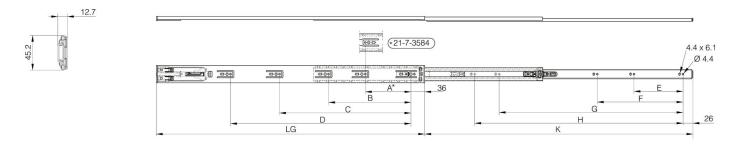

## FULL EXTENSION BALL-BEARING SLIDE (3 PIECES), SOFT-CLOSING

21-7-3585

LG = slide length. K = travel length. CN = load rating (kg/pair).

Soft-close slide. The drawer can be detached by pushing the lever while pulling the drawer out. Soft-closes at 20 mm distance from closed position (LG = 300-350 mm) or 36 mm distance from closed position (LG = 400-700 mm). The maximum width of the drawer is the slide length (LG) + 200 mm.

Sold in pairs.

Produced mainly in stainless steel, for a complete description of the materials contact us.

| Κ                 | 340 mm      |
|-------------------|-------------|
| LG (slide length) | 350 mm      |
| CN (load rating)  | 16 kg/paire |