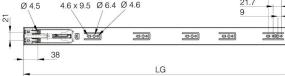

## FULL EXTENSION BALL-BEARING SLIDE (3 PIECES), SOFT-CLOSING

21-7-3585

LG = slide length. K = travel length. CN = load rating (kg/pair).

Soft-close slide. The drawer can be detached by pushing the lever while pulling the drawer out. Soft-closes at 20 mm distance from closed position (LG = 300-350 mm) or 36 mm distance from closed position (LG = 400-700 mm). The maximum width of the drawer is the slide length (LG) + 200 mm.

Sold in pairs.

Produced mainly in stainless steel, for a complete description of the materials contact us.

| Κ                 | 340 mm      |
|-------------------|-------------|
| LG (slide length) | 350 mm      |
| CN (load rating)  | 16 kg/paire |