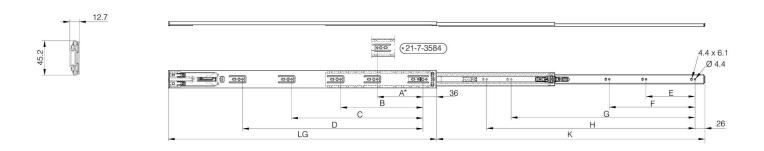

## FULL EXTENSION BALL-BEARING SLIDE (3 PIECES), SOFT-CLOSING

21-7-3590

LG = slide length. K = travel length. CN = load rating (kg/pair).

Soft-close slide. The drawer can be detached by pushing the lever while pulling the drawer out. Soft-closes at 20 mm distance from closed position (LG = 300-350 mm) or 36 mm distance from closed position (LG = 400-700 mm). The maximum width of the drawer is the slide length (LG) + 200 mm.

Sold in pairs.

Produced mainly in stainless steel, for a complete description of the materials contact us.

LG

| A (length)       | 119 mm              |
|------------------|---------------------|
| Material         | 304 stainless steel |
| Weight (g)       | 830 g               |
| B (width)        | 247 mm              |
| С                | 375 mm              |
| Ε                | 128 mm              |
| D (pin diameter) | 0                   |
| F (pitch)        | 192 mm              |
|                  |                     |

| Κ                 | 600 mm      |
|-------------------|-------------|
| LG (slide length) | 600 mm      |
| CN (load rating)  | 35 kg/paire |