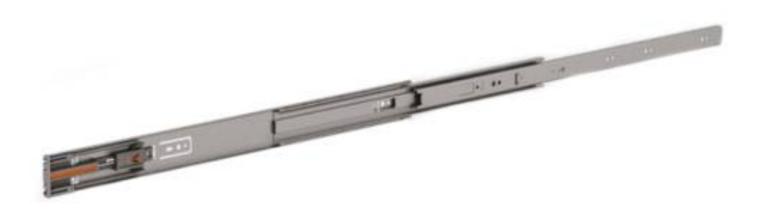

## FULL EXTENSION BALL-BEARING SLIDE (3 PIECES), SOFT-CLOSING

21-7-3590

LG = slide length. K = travel length. CN = load rating (kg/pair).

Soft-close slide. The drawer can be detached by pushing the lever while pulling the drawer out. Soft-closes at 20 mm distance from closed position (LG = 300-350 mm) or 36 mm distance from closed position (LG = 400-700 mm). The maximum width of the drawer is the slide length (LG) + 200 mm.