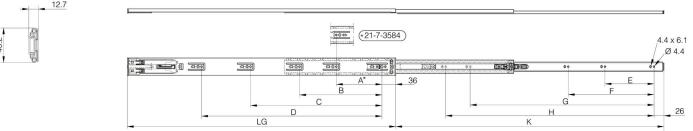

Sold in pairs.

Produced mainly in stainless steel, for a complete description of the materials contact us.

| A (length)                                                                                                                                                                                                                                                                                                                                                                                                                                                                                                                                                                                                                                                                                                                                                                                                                                                                                                                                                                                                                                                                                                                                                                                                                                                                                                                                                                                                                                                                                                                                                                                                                                                                                                                                                                                                                                                                                                                                                                                                                                                                                                                                      | 119 mm              |
|-------------------------------------------------------------------------------------------------------------------------------------------------------------------------------------------------------------------------------------------------------------------------------------------------------------------------------------------------------------------------------------------------------------------------------------------------------------------------------------------------------------------------------------------------------------------------------------------------------------------------------------------------------------------------------------------------------------------------------------------------------------------------------------------------------------------------------------------------------------------------------------------------------------------------------------------------------------------------------------------------------------------------------------------------------------------------------------------------------------------------------------------------------------------------------------------------------------------------------------------------------------------------------------------------------------------------------------------------------------------------------------------------------------------------------------------------------------------------------------------------------------------------------------------------------------------------------------------------------------------------------------------------------------------------------------------------------------------------------------------------------------------------------------------------------------------------------------------------------------------------------------------------------------------------------------------------------------------------------------------------------------------------------------------------------------------------------------------------------------------------------------------------|---------------------|
| Material                                                                                                                                                                                                                                                                                                                                                                                                                                                                                                                                                                                                                                                                                                                                                                                                                                                                                                                                                                                                                                                                                                                                                                                                                                                                                                                                                                                                                                                                                                                                                                                                                                                                                                                                                                                                                                                                                                                                                                                                                                                                                                                                        | 304 stainless steel |
| Weight (g)                                                                                                                                                                                                                                                                                                                                                                                                                                                                                                                                                                                                                                                                                                                                                                                                                                                                                                                                                                                                                                                                                                                                                                                                                                                                                                                                                                                                                                                                                                                                                                                                                                                                                                                                                                                                                                                                                                                                                                                                                                                                                                                                      | 980 g               |
| B (width)                                                                                                                                                                                                                                                                                                                                                                                                                                                                                                                                                                                                                                                                                                                                                                                                                                                                                                                                                                                                                                                                                                                                                                                                                                                                                                                                                                                                                                                                                                                                                                                                                                                                                                                                                                                                                                                                                                                                                                                                                                                                                                                                       | 215 mm              |
| С                                                                                                                                                                                                                                                                                                                                                                                                                                                                                                                                                                                                                                                                                                                                                                                                                                                                                                                                                                                                                                                                                                                                                                                                                                                                                                                                                                                                                                                                                                                                                                                                                                                                                                                                                                                                                                                                                                                                                                                                                                                                                                                                               | 343 mm              |
| Ε                                                                                                                                                                                                                                                                                                                                                                                                                                                                                                                                                                                                                                                                                                                                                                                                                                                                                                                                                                                                                                                                                                                                                                                                                                                                                                                                                                                                                                                                                                                                                                                                                                                                                                                                                                                                                                                                                                                                                                                                                                                                                                                                               | 128 mm              |
| D (pin diameter)                                                                                                                                                                                                                                                                                                                                                                                                                                                                                                                                                                                                                                                                                                                                                                                                                                                                                                                                                                                                                                                                                                                                                                                                                                                                                                                                                                                                                                                                                                                                                                                                                                                                                                                                                                                                                                                                                                                                                                                                                                                                                                                                | 471                 |
| F (pitch)                                                                                                                                                                                                                                                                                                                                                                                                                                                                                                                                                                                                                                                                                                                                                                                                                                                                                                                                                                                                                                                                                                                                                                                                                                                                                                                                                                                                                                                                                                                                                                                                                                                                                                                                                                                                                                                                                                                                                                                                                                                                                                                                       | 224 mm              |
| G (pitch)                                                                                                                                                                                                                                                                                                                                                                                                                                                                                                                                                                                                                                                                                                                                                                                                                                                                                                                                                                                                                                                                                                                                                                                                                                                                                                                                                                                                                                                                                                                                                                                                                                                                                                                                                                                                                                                                                                                                                                                                                                                                                                                                       | 480 mm              |
| TT $E \Delta \Delta$ mass<br>$Q 4.5$ $4.6 \times 9.5$ $Q 6.4$ $Q 4.6$ $9$ $1.7$ $9$ $1.7$ $9$ $1.7$ $1.7$ $9$ $1.7$ $1.7$ $1.7$ $1.7$ $1.7$ $1.7$ $1.7$ $1.7$ $1.7$ $1.7$ $1.7$ $1.7$ $1.7$ $1.7$ $1.7$ $1.7$ $1.7$ $1.7$ $1.7$ $1.7$ $1.7$ $1.7$ $1.7$ $1.7$ $1.7$ $1.7$ $1.7$ $1.7$ $1.7$ $1.7$ $1.7$ $1.7$ $1.7$ $1.7$ $1.7$ $1.7$ $1.7$ $1.7$ $1.7$ $1.7$ $1.7$ $1.7$ $1.7$ $1.7$ $1.7$ $1.7$ $1.7$ $1.7$ $1.7$ $1.7$ $1.7$ $1.7$ $1.7$ $1.7$ $1.7$ $1.7$ $1.7$ $1.7$ $1.7$ $1.7$ $1.7$ $1.7$ $1.7$ $1.7$ $1.7$ $1.7$ $1.7$ $1.7$ $1.7$ $1.7$ $1.7$ $1.7$ $1.7$ $1.7$ $1.7$ $1.7$ $1.7$ $1.7$ $1.7$ $1.7$ $1.7$ $1.7$ $1.7$ $1.7$ $1.7$ $1.7$ $1.7$ $1.7$ $1.7$ $1.7$ $1.7$ $1.7$ $1.7$ $1.7$ $1.7$ $1.7$ $1.7$ $1.7$ $1.7$ $1.7$ $1.7$ $1.7$ $1.7$ $1.7$ $1.7$ $1.7$ $1.7$ $1.7$ $1.7$ $1.7$ $1.7$ $1.7$ $1.7$ $1.7$ $1.7$ $1.7$ $1.7$ $1.7$ $1.7$ $1.7$ $1.7$ $1.7$ $1.7$ $1.7$ $1.7$ $1.7$ $1.7$ $1.7$ $1.7$ $1.7$ $1.7$ $1.7$ $1.7$ $1.7$ $1.7$ $1.7$ $1.7$ $1.7$ $1.7$ $1.7$ $1.7$ $1.7$ $1.7$ $1.7$ $1.7$ $1.7$ $1.7$ $1.7$ $1.7$ $1.7$ $1.7$ $1.7$ $1.7$ $1.7$ $1.7$ $1.7$ $1.7$ $1.7$ $1.7$ $1.7$ $1.7$ $1.7$ $1.7$ $1.7$ $1.7$ $1.7$ $1.7$ $1.7$ $1.7$ $1.7$ $1.7$ $1.7$ $1.7$ $1.7$ $1.7$ $1.7$ $1.7$ $1.7$ $1.7$ $1.7$ $1.7$ $1.7$ $1.7$ $1.7$ $1.7$ $1.7$ $1.7$ $1.7$ $1.7$ $1.7$ $1.7$ $1.7$ $1.7$ $1.7$ $1.7$ $1.7$ $1.7$ $1.7$ $1.7$ $1.7$ $1.7$ $1.7$ $1.7$ $1.7$ $1.7$ $1.7$ $1.7$ $1.7$ $1.7$ $1.7$ $1.7$ $1.7$ $1.7$ $1.7$ $1.7$ $1.7$ $1.7$ $1.7$ $1.7$ $1.7$ $1.7$ $1.7$ $1.7$ $1.7$ $1.7$ $1.7$ $1.7$ $1.7$ $1.7$ $1.7$ $1.7$ $1.7$ $1.7$ $1.7$ $1.7$ $1.7$ $1.7$ $1.7$ $1.7$ $1.7$ $1.7$ $1.7$ $1.7$ $1.7$ $1.7$ $1.7$ $1.7$ $1.7$ $1.7$ $1.7$ $1.7$ $1.7$ $1.7$ $1.7$ $1.7$ $1.7$ $1.7$ $1.7$ $1.7$ $1.7$ $1.7$ $1.7$ $1.7$ $1.7$ $1.7$ $1.7$ $1.7$ $1.7$ $1.7$ $1.7$ $1.7$ $1.7$ $1.7$ $1.7$ $1.7$ $1.7$ $1.7$ $1.7$ $1.7$ $1.7$ $1.7$ $1.7$ $1.7$ $1.7$ $1.7$ $1.7$ $1.7$ $1.7$ $1.7$ $1.7$ $1.7$ $1.7$ $1.7$ $1.7$ $1.7$ $1.7$ $1.7$ $1.7$ $1.7$ $1.7$ $1.7$ $1.7$ $1.7$ $1.7$ $1.7$ $1.7$ $1.7$ $1.7$ $1.7$ $1.7$ $1.7$ $1.7$ $1.7$ $1.7$ $1.7$ $1.7$ $1.7$ $1.7$ $1.7$ $1.7$ $1.7$ $1.7$ $1.7$ $1.7$ $1.7$ $1$ |                     |

| К                 | 700 mm      |
|-------------------|-------------|
| LG (slide length) | 700 mm      |
| CN (load rating)  | 35 kg/paire |