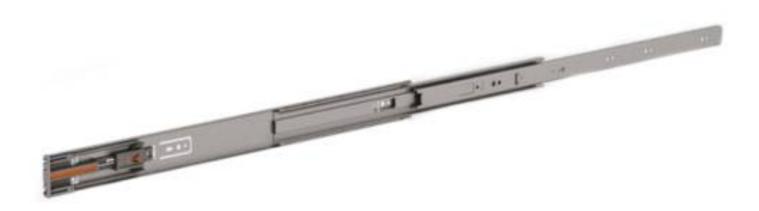

## FULL EXTENSION BALL-BEARING SLIDE (3 PIECES), SOFT-CLOSING

21-7-3592

LG = slide length. K = travel length. CN = load rating (kg/pair).

Soft-close slide. The drawer can be detached by pushing the lever while pulling the drawer out. Soft-closes at 20 mm distance from closed position (LG = 300-350 mm) or 36 mm distance from closed position (LG = 400-700 mm). The maximum width of the drawer is the slide length (LG) + 200 mm.