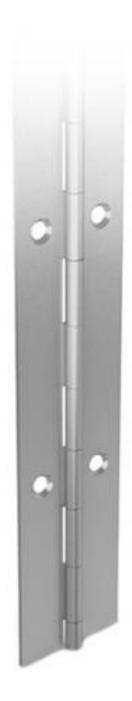

## ROLLED KNUCKLE CONTINUOUS HINGE - 50 MM WIDTH

## 42-1-4258

Opening angle 270°. Other lengths and pin materials are available on request.

Specific drilling requirements are also available on request.

Hinge in raw galvanised steel is made of pregalvanised steel. Therefore any cut surface is ungalvanised.

| <b>A (length)</b> 1020 mm |  |
|---------------------------|--|
|---------------------------|--|

| Note             | undrilled           |
|------------------|---------------------|
| Material         | 304 stainless steel |
| Weight (g)       | 650 g               |
| B (width)        | 50 mm               |
| С                | 1.2 mm              |
| E                | 30 mm               |
| D (pin diameter) | 3                   |
| Einich           | 401                 |