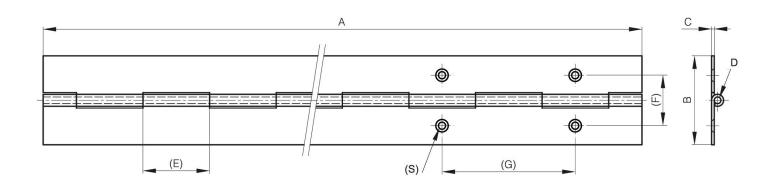

## ROLLED KNUCKLE CONTINUOUS HINGE - 50 MM WIDTH

## 42-1-4258

Opening angle 270°. Other lengths and pin materials are available on request.

Specific drilling requirements are also available on request.

Hinge in raw galvanised steel is made of pregalvanised steel. Therefore any cut surface is ungalvanised.

| <b>A (length)</b> 1020 mm |  |
|---------------------------|--|
|---------------------------|--|

| Note             | undrilled           |
|------------------|---------------------|
| Material         | 304 stainless steel |
| Weight (g)       | 650 g               |
| B (width)        | 50 mm               |
| С                | 1.2 mm              |
| E                | 30 mm               |
| D (pin diameter) | 3                   |
| Einich           | 401                 |