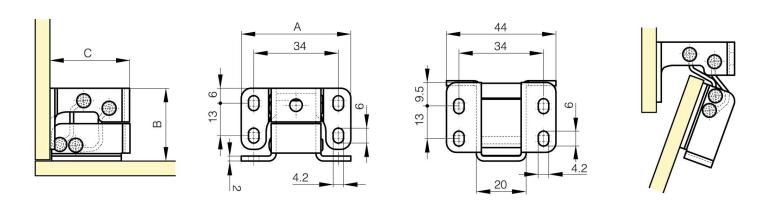

Produced mainly in stainless steel, for a complete description of the materials contact us.

| A (length) | 44 mm |
|------------|-------|
| Material   | steel |
| Weight (g) | 60 g  |
| B (width)  | 29 mm |
|            | 20    |