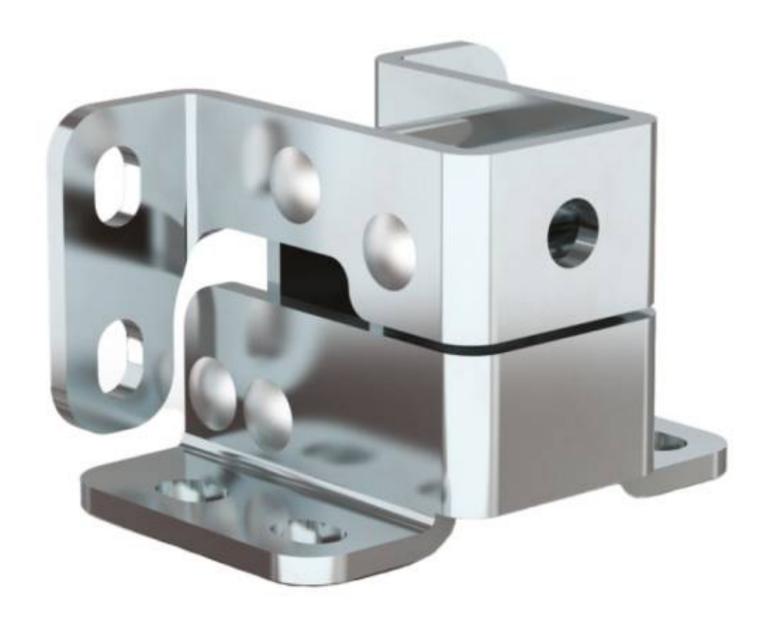

## **CONCEALED HINGES - 125° OPENING**

70-1-3639

Links in aluminium.

Pins in 430 stainless steel for 70-1-3639.

Pins in 304 Cu stainless steel for 70-1-3640.

Mounting features:

- For nested doors or surface mounted doors.
- LH or RH options.
- For horizontal or vertical applications.

Opening angle differs according to door thickness:

- 2 mm thickness: opening angle of  $125^{\circ}$ .
- 8 mm thickness: opening angle of 110°.
- 13 mm thickness: opening angle of 100°.

Please ask us for bespoke solutions.