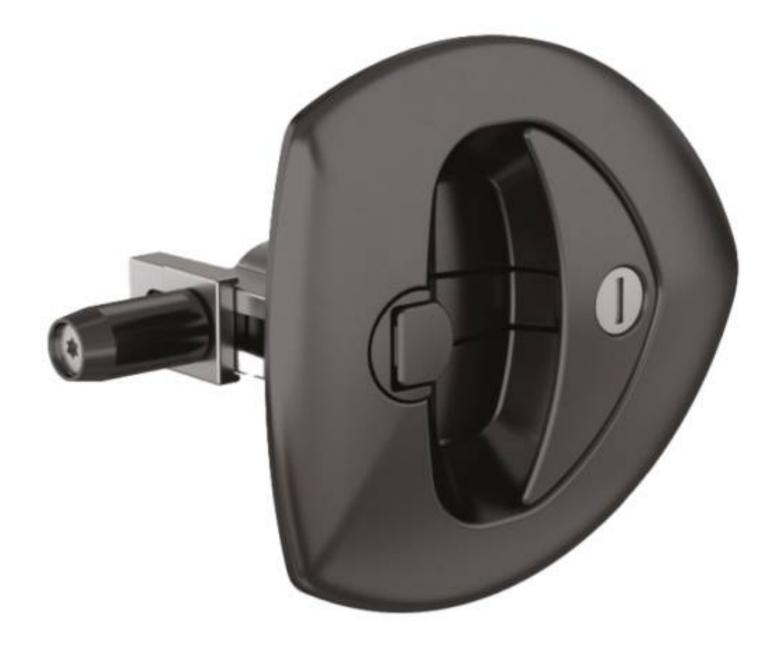

## **VECTOR 2 T-HANDLE WITH MOUNTING BRACKET - BLACK VERSION WITH ADJUSTABLE CAM**

16-7-4291

The mounting bracket provides a quick, easy and reliable mounting. Flush T-handle with a 4 mm compression stroke. Handle rotation 90° right, 90° left. Equipped with integrated PUR-gasket, protection degree IP65. Comes with a keyed alike locking-cylinder with folding stainless steel dust shutter. Material : body and roller cam: PA / T-shaped handle: zinc die cast, black / Adjsutable cam: zinc die cast, passivated / Mounting bracket: steel, zinc plated / Cast-in bolt : steel, zinc plated. Other key numbers and cams are available on request.