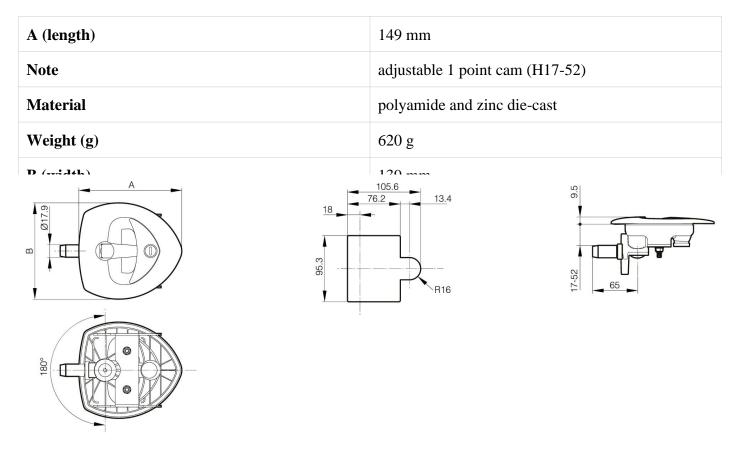

## **VECTOR 2 T-HANDLE WITH MOUNTING BRACKET - BLACK VERSION WITH ADJUSTABLE CAM**

16-7-4291

The mounting bracket provides a quick, easy and reliable mounting. Flush T-handle with a 4 mm compression stroke. Handle rotation 90° right, 90° left. Equipped with integrated PUR-gasket, protection degree IP65. Comes with a keyed alike locking-cylinder with folding stainless steel dust shutter. Material : body and roller cam: PA / T-shaped handle: zinc die cast, black / Adjsutable cam: zinc die cast, passivated / Mounting bracket: steel, zinc plated / Cast-in bolt : steel, zinc plated. Other key numbers and cams are available on request.