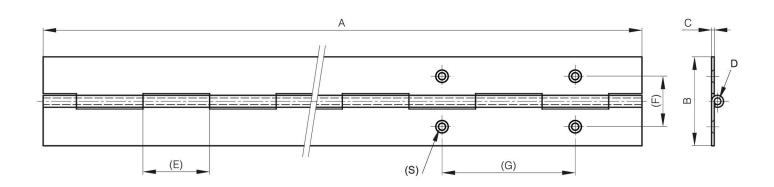

| <b>A (length)</b> 1980 mm |
|---------------------------|
|---------------------------|

| Note             | undrilled            |
|------------------|----------------------|
| Material         | 316L stainless steel |
| Weight (g)       | 445 g                |
| B (width)        | 25 mm                |
| C                | 0.8 mm               |
| E                | 15 mm                |
| D (pin diameter) | 2                    |
| Einigh           | *****                |