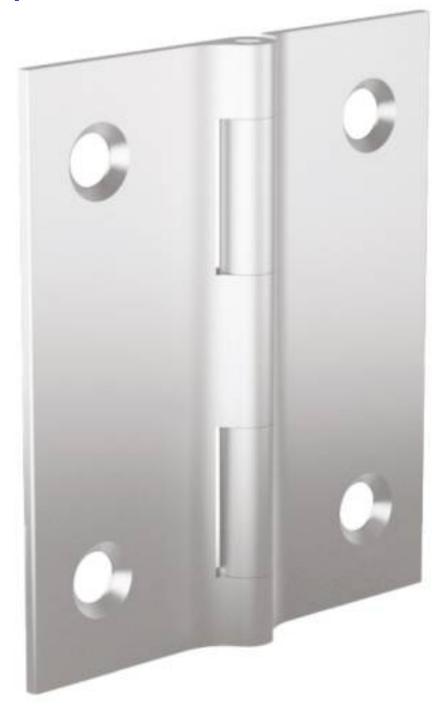

## 72-1-4299

Small hinges in aluminium profile with a small pin diameter.

This nice design can be used in many applications: (medical, electronic enclosures, food equipment, transportation...).

These drilled hinges have same features as FinAlu® continuous hinges.

They have the similar dimensions to hinges used in the aircraft industry.

| A (length) | 50 mm |
|------------|-------|
|            |       |

| Material         | 6082 T5 alu     |
|------------------|-----------------|
| Weight (g)       | 10 g            |
| B (width)        | 44.45 mm        |
| С                | 1.3 mm          |
| S                | 4.3 mm          |
| E                | 2.29 mm         |
| D (pin diameter) | 2.2             |
| F (pitch)        | 30 mm           |
| G (pitch)        | 34 mm           |
| Finish           | clear anodised  |
| Din motorial     | stainless staal |