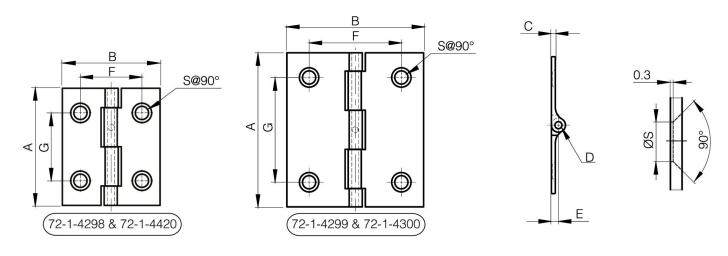

They have the similar dimensions to hinges used in the aircraft industry.

| A (length) | 50 mm |
|------------|-------|
|            |       |

| Material         | 6082 T5 alu     |
|------------------|-----------------|
| Weight (g)       | 10 g            |
| B (width)        | 44.45 mm        |
| С                | 1.3 mm          |
| S                | 4.3 mm          |
| E                | 2.29 mm         |
| D (pin diameter) | 2.2             |
| F (pitch)        | 30 mm           |
| G (pitch)        | 34 mm           |
| Finish           | clear anodised  |
| Din motorial     | stainless staal |