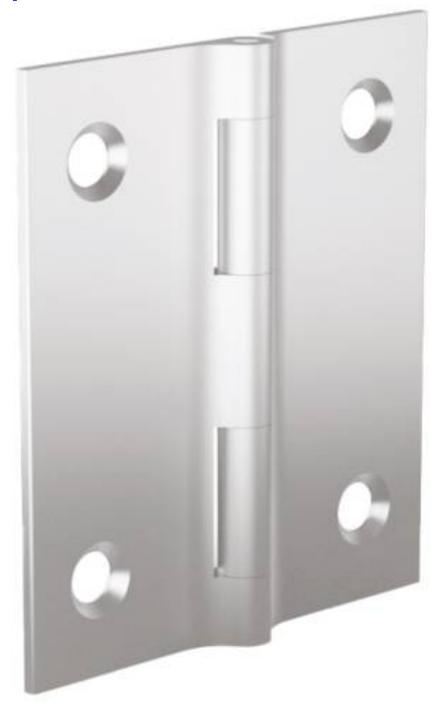

## **SMALL FINALU® HINGES**

## 72-1-4300

Small hinges in aluminium profile with a small pin diameter.

This nice design can be used in many applications: (medical, electronic enclosures, food equipment, transportation...).

These drilled hinges have same features as FinAlu® continuous hinges.

They have the similar dimensions to hinges used in the aircraft industry.

| A (length) 63.5 mm |
|--------------------|
|--------------------|

| Material         | 6082 T5 alu     |
|------------------|-----------------|
| Weight (g)       | 18 g            |
| B (width)        | 63.5 mm         |
| C                | 1.3 mm          |
| S                | 6 mm            |
| E                | 2.29 mm         |
| D (pin diameter) | 2.2             |
| F (pitch)        | 40 mm           |
| G (pitch)        | 40 mm           |
| Finish           | clear anodised  |
| Din motorial     | stainless steel |