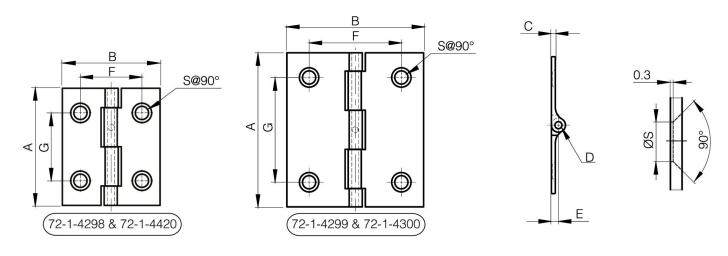

They have the similar dimensions to hinges used in the aircraft industry.

| A (length) 63.5 mm |
|--------------------|
|--------------------|

| Material         | 6082 T5 alu     |
|------------------|-----------------|
| Weight (g)       | 18 g            |
| B (width)        | 63.5 mm         |
| C                | 1.3 mm          |
| S                | 6 mm            |
| E                | 2.29 mm         |
| D (pin diameter) | 2.2             |
| F (pitch)        | 40 mm           |
| G (pitch)        | 40 mm           |
| Finish           | clear anodised  |
| Din motorial     | stainless steel |