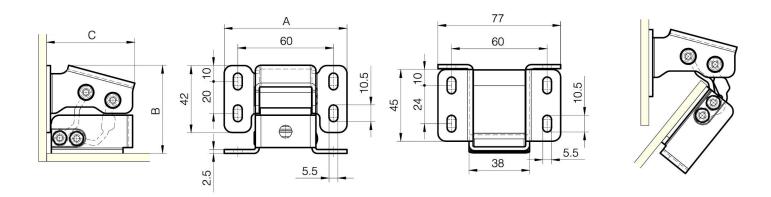

Please ask us for bespoke solutions.

| A (length) | 77 mm       |
|------------|-------------|
| Material   | steel       |
| Weight (g) | 250 g       |
| B (width)  | 55.2 mm     |
| С          | 54 mm       |
| Trinials   | ning mlotad |