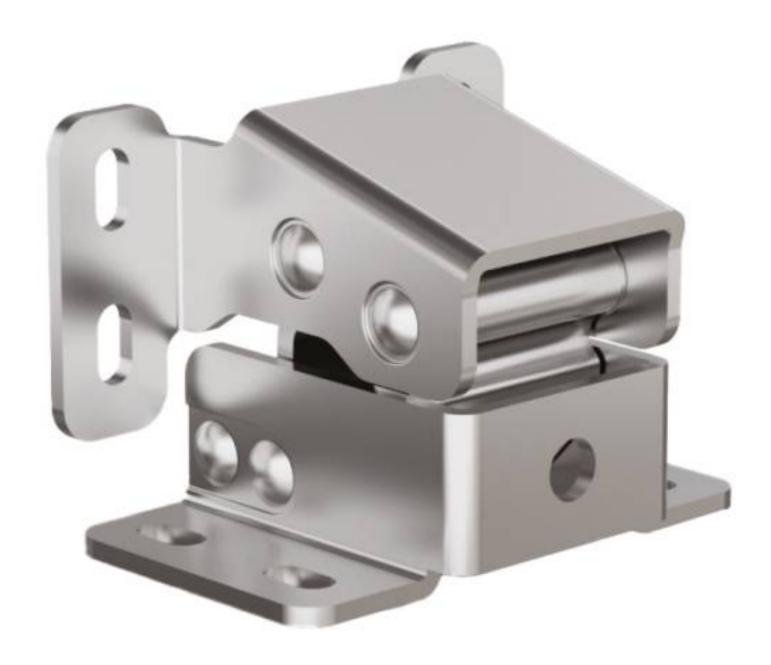

## **CONCEALED HINGES (SIZE M) - 125° OPENING**

70-1-3647

Links in aluminium. Pins in zinc plated steel for 70-1-3647.

Pins in 304 Cu stainless steel for 70-1-3648.

## Mounting features:

- For nested doors or surface mounted doors.

- LH or RH options.
- For horizontal or vertical applications.

Opening angle differs according to door thickness:

- For thickness up to 10 mm: opening angle of 125°.
- 15 mm thickness: opening angle of 115°.
- 20 mm thickness: opening angle of 108°.