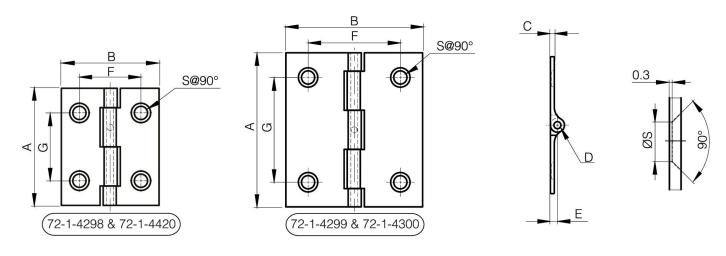

They have the similar dimensions to hinges used in the aircraft industry.

| A (length) | 63.5 mm |
|------------|---------|
|            |         |

| Material         | 6082 T5 alu     |
|------------------|-----------------|
| Weight (g)       | 15 g            |
| B (width)        | 63.5 mm         |
| C                | 1.3 mm          |
| S                | 6 mm            |
| E                | 2.29 mm         |
| D (pin diameter) | 2.2             |
| F (pitch)        | 40 mm           |
| G (pitch)        | 40 mm           |
| Finish           | blue anodised   |
| Din motorial     | atainlass ataal |