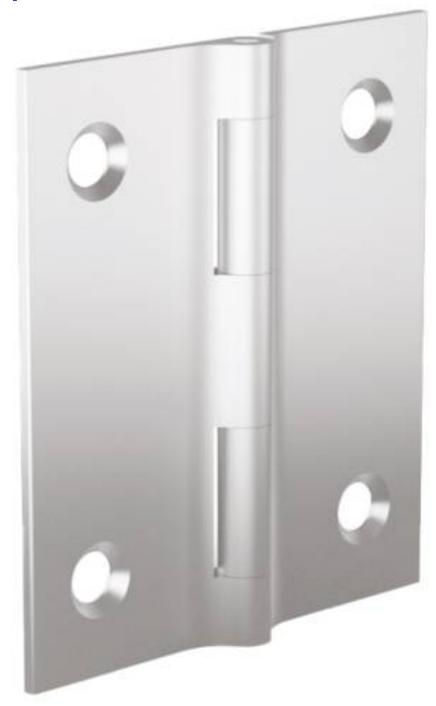

## **SMALL FINALU® HINGES**

## 72-1-4358

Small hinges in aluminium profile with a small pin diameter.

This nice design can be used in many applications: (medical, electronic enclosures, food equipment, transportation...).

These drilled hinges have same features as FinAlu® continuous hinges.

They have the similar dimensions to hinges used in the aircraft industry.

| A (length) | 63.5 mm |
|------------|---------|
|            |         |

| Material         | 6082 T5 alu     |
|------------------|-----------------|
| Weight (g)       | 15 g            |
| B (width)        | 63.5 mm         |
| C                | 1.3 mm          |
| S                | 6 mm            |
| E                | 2.29 mm         |
| D (pin diameter) | 2.2             |
| F (pitch)        | 40 mm           |
| G (pitch)        | 40 mm           |
| Finish           | blue anodised   |
| Din motorial     | atainlass ataal |