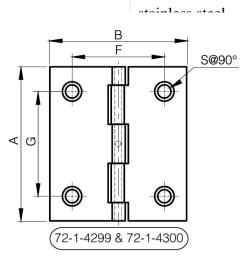

They have the similar dimensions to hinges used in the aircraft industry.

```
A (length)
```

| Material         | 6082 T5 alu   |
|------------------|---------------|
| Weight (g)       | 5 g           |
| B (width)        | 31.75 mm      |
| С                | 1.3 mm        |
| S                | 4.3 mm        |
| Ε                | 2.29 mm       |
| D (pin diameter) | 2.2           |
| F (pitch)        | 20 mm         |
| G (pitch)        | 22 mm         |
| Finish           | gold anodised |