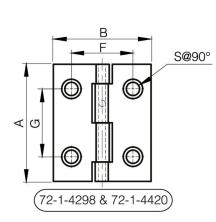

They have the similar dimensions to hinges used in the aircraft industry.

```
A (length)
```

| Material         | 6082 T5 alu   |
|------------------|---------------|
| Weight (g)       | 5 g           |
| B (width)        | 31.75 mm      |
| С                | 1.3 mm        |
| S                | 4.3 mm        |
| Ε                | 2.29 mm       |
| D (pin diameter) | 2.2           |
| F (pitch)        | 20 mm         |
| G (pitch)        | 22 mm         |
| Finish           | gold anodised |