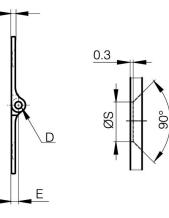

They have the similar dimensions to hinges used in the aircraft industry.

```
A (length)
```

| Material         | 6082 T5 alu   |
|------------------|---------------|
| Weight (g)       | 5 g           |
| B (width)        | 31.75 mm      |
| С                | 1.3 mm        |
| S                | 4.3 mm        |
| Ε                | 2.29 mm       |
| D (pin diameter) | 2.2           |
| F (pitch)        | 20 mm         |
| G (pitch)        | 22 mm         |
| Finish           | gold anodised |