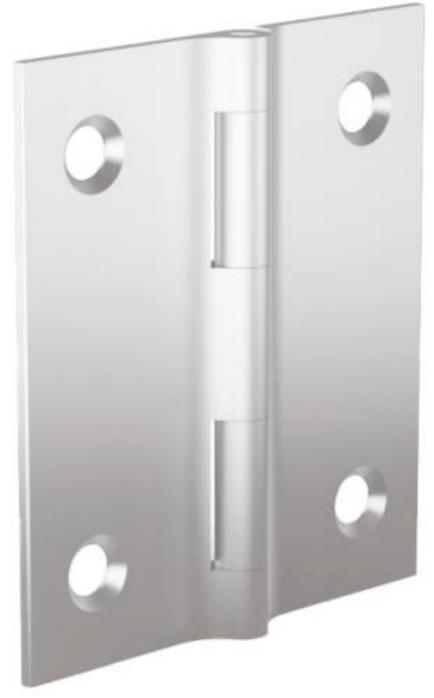

## **SMALL FINALU® HINGES**

## 72-1-4353

Small hinges in aluminium profile with a small pin diameter.

This nice design can be used in many applications: (medical, electronic enclosures, food equipment, transportation...).

These drilled hinges have same features as FinAlu® continuous hinges.

They have the similar dimensions to hinges used in the aircraft industry.

```
A (length)
```

| Material         | 6082 T5 alu   |
|------------------|---------------|
| Weight (g)       | 5 g           |
| B (width)        | 31.75 mm      |
| С                | 1.3 mm        |
| S                | 4.3 mm        |
| Ε                | 2.29 mm       |
| D (pin diameter) | 2.2           |
| F (pitch)        | 20 mm         |
| G (pitch)        | 22 mm         |
| Finish           | gold anodised |