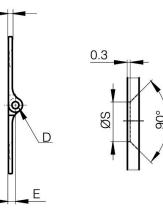

They have the similar dimensions to hinges used in the aircraft industry.

A (length)

| Material         | 6082 T5 alu     |
|------------------|-----------------|
| Weight (g)       | 5 g             |
| B (width)        | 31.75 mm        |
| С                | 1.3 mm          |
| S                | 4.3 mm          |
| Ε                | 2.29 mm         |
| D (pin diameter) | 2.2             |
| F (pitch)        | 20 mm           |
| G (pitch)        | 22 mm           |
| Finish           | bronze anodised |