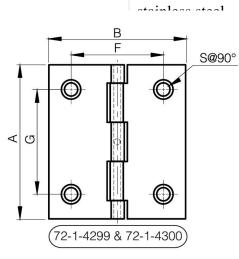

They have the similar dimensions to hinges used in the aircraft industry.

A (length)

| Material         | 6082 T5 alu     |
|------------------|-----------------|
| Weight (g)       | 5 g             |
| B (width)        | 31.75 mm        |
| С                | 1.3 mm          |
| S                | 4.3 mm          |
| Ε                | 2.29 mm         |
| D (pin diameter) | 2.2             |
| F (pitch)        | 20 mm           |
| G (pitch)        | 22 mm           |
| Finish           | bronze anodised |

(72-1-4298 & 72-1-4420)

Din matarial

С