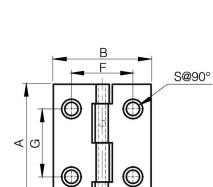

They have the similar dimensions to hinges used in the aircraft industry.

A (length)

| Material         | 6082 T5 alu     |
|------------------|-----------------|
| Weight (g)       | 5 g             |
| B (width)        | 31.75 mm        |
| С                | 1.3 mm          |
| S                | 4.3 mm          |
| Ε                | 2.29 mm         |
| D (pin diameter) | 2.2             |
| F (pitch)        | 20 mm           |
| G (pitch)        | 22 mm           |
| Finish           | bronze anodised |