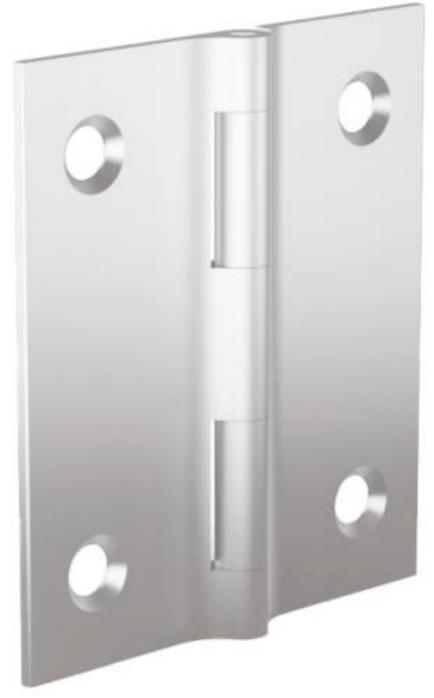

## **SMALL FINALU® HINGES**

## 72-1-4352

Small hinges in aluminium profile with a small pin diameter.

This nice design can be used in many applications: (medical, electronic enclosures, food equipment, transportation...).

These drilled hinges have same features as FinAlu® continuous hinges.

They have the similar dimensions to hinges used in the aircraft industry.

A (length)

| Material         | 6082 T5 alu     |
|------------------|-----------------|
| Weight (g)       | 5 g             |
| B (width)        | 31.75 mm        |
| С                | 1.3 mm          |
| S                | 4.3 mm          |
| Ε                | 2.29 mm         |
| D (pin diameter) | 2.2             |
| F (pitch)        | 20 mm           |
| G (pitch)        | 22 mm           |
| Finish           | bronze anodised |