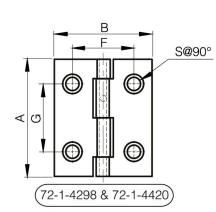

They have the similar dimensions to hinges used in the aircraft industry.

A (length)

| Material         | 6082 T5 alu     |
|------------------|-----------------|
| Weight (g)       | 9 g             |
| B (width)        | 44.45 mm        |
| С                | 1.3 mm          |
| S                | 4.3 mm          |
| Ε                | 2.29 mm         |
| D (pin diameter) | 2.2             |
| F (pitch)        | 30 mm           |
| G (pitch)        | 34 mm           |
| Finish           | bronze anodised |