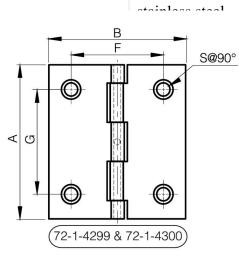

They have the similar dimensions to hinges used in the aircraft industry.

A (length)

| Material         | 6082 T5 alu     |
|------------------|-----------------|
| Weight (g)       | 9 g             |
| B (width)        | 44.45 mm        |
| С                | 1.3 mm          |
| S                | 4.3 mm          |
| Ε                | 2.29 mm         |
| D (pin diameter) | 2.2             |
| F (pitch)        | 30 mm           |
| G (pitch)        | 34 mm           |
| Finish           | bronze anodised |