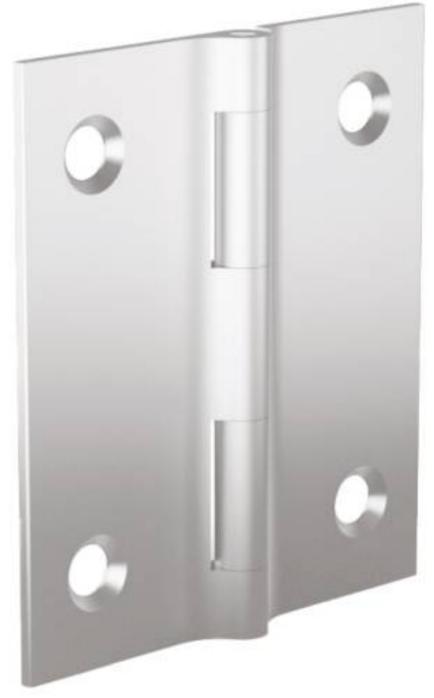

## **SMALL FINALU® HINGES**

## 72-1-4356

Small hinges in aluminium profile with a small pin diameter.

This nice design can be used in many applications: (medical, electronic enclosures, food equipment, transportation...).

These drilled hinges have same features as FinAlu® continuous hinges.

They have the similar dimensions to hinges used in the aircraft industry.

A (length)

| Material         | 6082 T5 alu     |
|------------------|-----------------|
| Weight (g)       | 9 g             |
| B (width)        | 44.45 mm        |
| С                | 1.3 mm          |
| S                | 4.3 mm          |
| Ε                | 2.29 mm         |
| D (pin diameter) | 2.2             |
| F (pitch)        | 30 mm           |
| G (pitch)        | 34 mm           |
| Finish           | bronze anodised |