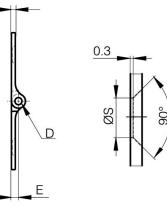

They have the similar dimensions to hinges used in the aircraft industry.

A (length)

| Material         | 6082 T5 alu     |
|------------------|-----------------|
| Weight (g)       | 9 g             |
| B (width)        | 44.45 mm        |
| С                | 1.3 mm          |
| S                | 4.3 mm          |
| Ε                | 2.29 mm         |
| D (pin diameter) | 2.2             |
| F (pitch)        | 30 mm           |
| G (pitch)        | 34 mm           |
| Finish           | bronze anodised |