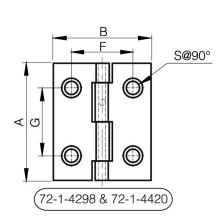

They have the similar dimensions to hinges used in the aircraft industry.

A (length)

| Material         | 6082 T5 alu   |
|------------------|---------------|
| Weight (g)       | 5 g           |
| B (width)        | 31.75 mm      |
| С                | 1.3 mm        |
| S                | 4.3 mm        |
| Ε                | 2.29 mm       |
| D (pin diameter) | 2.2           |
| F (pitch)        | 20 mm         |
| G (pitch)        | 22 mm         |
| Finish           | blue anodised |