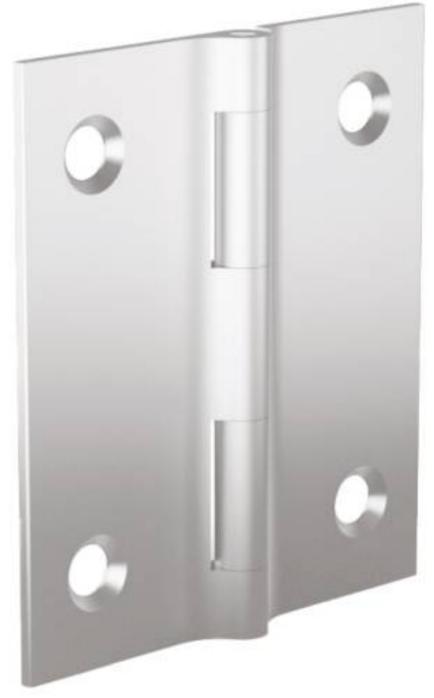

## 72-1-4350

Small hinges in aluminium profile with a small pin diameter.

This nice design can be used in many applications: (medical, electronic enclosures, food equipment, transportation...).

These drilled hinges have same features as FinAlu® continuous hinges.

They have the similar dimensions to hinges used in the aircraft industry.

A (length)

| Material         | 6082 T5 alu   |
|------------------|---------------|
| Weight (g)       | 5 g           |
| B (width)        | 31.75 mm      |
| С                | 1.3 mm        |
| S                | 4.3 mm        |
| Ε                | 2.29 mm       |
| D (pin diameter) | 2.2           |
| F (pitch)        | 20 mm         |
| G (pitch)        | 22 mm         |
| Finish           | blue anodised |