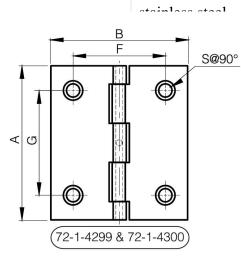

They have the similar dimensions to hinges used in the aircraft industry.

A (length)

| Material         | 6082 T5 alu   |
|------------------|---------------|
| Weight (g)       | 5 g           |
| B (width)        | 31.75 mm      |
| С                | 1.3 mm        |
| S                | 4.3 mm        |
| Ε                | 2.29 mm       |
| D (pin diameter) | 2.2           |
| F (pitch)        | 20 mm         |
| G (pitch)        | 22 mm         |
| Finish           | blue anodised |