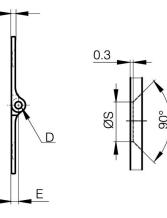

They have the similar dimensions to hinges used in the aircraft industry.

A (length)

| Material         | 6082 T5 alu   |
|------------------|---------------|
| Weight (g)       | 5 g           |
| B (width)        | 31.75 mm      |
| С                | 1.3 mm        |
| S                | 4.3 mm        |
| Ε                | 2.29 mm       |
| D (pin diameter) | 2.2           |
| F (pitch)        | 20 mm         |
| G (pitch)        | 22 mm         |
| Finish           | blue anodised |