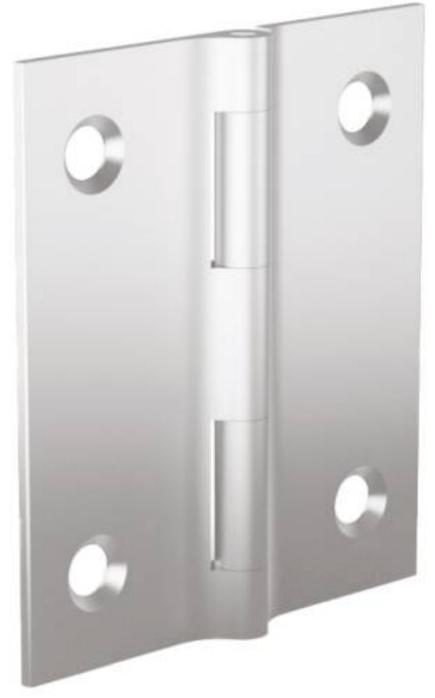

## **SMALL FINALU® HINGES**

72-1-4351

Small hinges in aluminium profile with a small pin diameter.

This nice design can be used in many applications: (medical, electronic enclosures, food equipment, transportation...).

These drilled hinges have same features as FinAlu® continuous hinges.

They have the similar dimensions to hinges used in the aircraft industry.

A (length)

| Material         | 6082 T5 alu  |
|------------------|--------------|
| Weight (g)       | 5 g          |
| B (width)        | 31.75 mm     |
| С                | 1.3 mm       |
| S                | 4.3 mm       |
| Ε                | 2.29 mm      |
| D (pin diameter) | 2.2          |
| F (pitch)        | 20 mm        |
| G (pitch)        | 22 mm        |
| Finish           | red anodised |