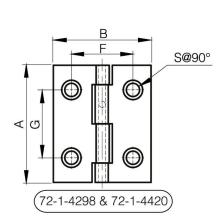

These drilled hinges have same features as FinAlu® continuous hinges.

They have the similar dimensions to hinges used in the aircraft industry.

A (length)

| Material         | 6082 T5 alu  |
|------------------|--------------|
| Weight (g)       | 5 g          |
| B (width)        | 31.75 mm     |
| С                | 1.3 mm       |
| S                | 4.3 mm       |
| Ε                | 2.29 mm      |
| D (pin diameter) | 2.2          |
| F (pitch)        | 20 mm        |
| G (pitch)        | 22 mm        |
| Finish           | red anodised |