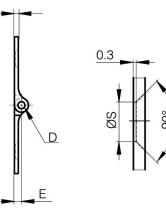

These drilled hinges have same features as FinAlu® continuous hinges.

They have the similar dimensions to hinges used in the aircraft industry.

A (length)

| Material         | 6082 T5 alu  |
|------------------|--------------|
| Weight (g)       | 5 g          |
| B (width)        | 31.75 mm     |
| С                | 1.3 mm       |
| S                | 4.3 mm       |
| Ε                | 2.29 mm      |
| D (pin diameter) | 2.2          |
| F (pitch)        | 20 mm        |
| G (pitch)        | 22 mm        |
| Finish           | red anodised |