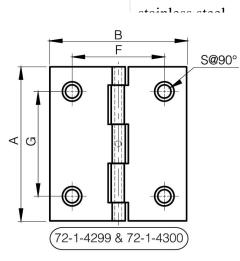

These drilled hinges have same features as FinAlu® continuous hinges.

They have the similar dimensions to hinges used in the aircraft industry.

A (length)

| Material         | 6082 T5 alu  |
|------------------|--------------|
| Weight (g)       | 5 g          |
| B (width)        | 31.75 mm     |
| С                | 1.3 mm       |
| S                | 4.3 mm       |
| Ε                | 2.29 mm      |
| D (pin diameter) | 2.2          |
| F (pitch)        | 20 mm        |
| G (pitch)        | 22 mm        |
| Finish           | red anodised |