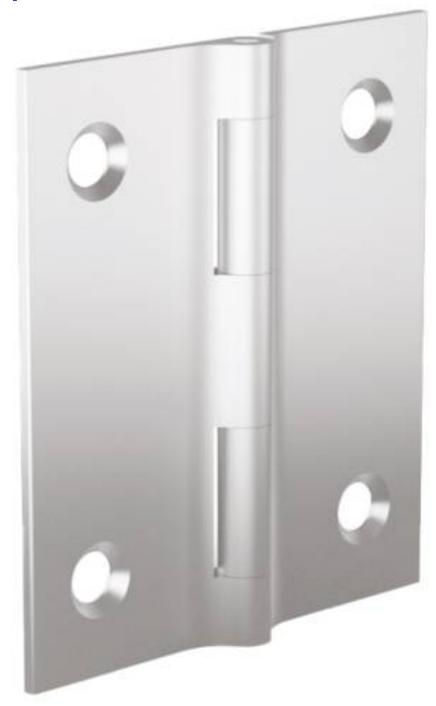

## **SMALL FINALU® HINGES**

## 72-1-4360

Small hinges in aluminium profile with a small pin diameter.

This nice design can be used in many applications: (medical, electronic enclosures, food equipment, transportation...).

These drilled hinges have same features as FinAlu® continuous hinges.

They have the similar dimensions to hinges used in the aircraft industry.

| A (length) | 63.5 mm |
|------------|---------|
|            |         |

| Material         | 6082 T5 alu     |
|------------------|-----------------|
| Weight (g)       | 15 g            |
| B (width)        | 63.5 mm         |
| С                | 1.3 mm          |
| S                | 6 mm            |
| E                | 2.29 mm         |
| D (pin diameter) | 2.2             |
| F (pitch)        | 40 mm           |
| G (pitch)        | 40 mm           |
| Finish           | bronze anodised |
| Din matarial     | stainlass staal |