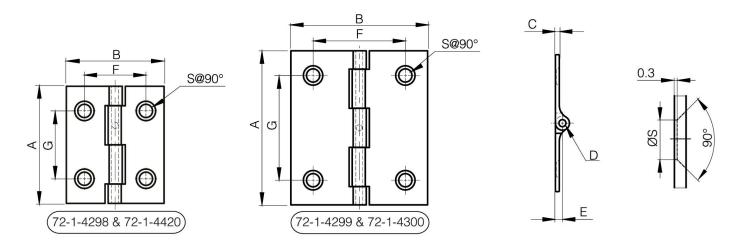

They have the similar dimensions to hinges used in the aircraft industry.

| A (length) | 63.5 mm |
|------------|---------|
|            |         |

| Material         | 6082 T5 alu     |
|------------------|-----------------|
| Weight (g)       | 15 g            |
| B (width)        | 63.5 mm         |
| С                | 1.3 mm          |
| S                | 6 mm            |
| E                | 2.29 mm         |
| D (pin diameter) | 2.2             |
| F (pitch)        | 40 mm           |
| G (pitch)        | 40 mm           |
| Finish           | bronze anodised |
| Din matarial     | stainlass staal |