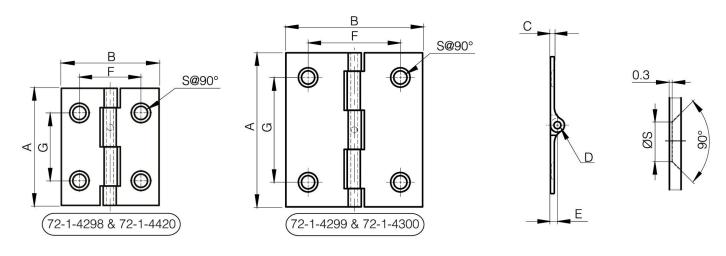

They have the similar dimensions to hinges used in the aircraft industry.

| A (length) | 63.5 mm |
|------------|---------|
|            |         |

| Material         | 6082 T5 alu   |
|------------------|---------------|
| Weight (g)       | 15 g          |
| B (width)        | 63.5 mm       |
| C                | 1.3 mm        |
| S                | 6 mm          |
| E                | 2.29 mm       |
| D (pin diameter) | 2.2           |
| F (pitch)        | 40 mm         |
| G (pitch)        | 40 mm         |
| Finish           | gold anodised |
| D'41             | -t-1-1t1      |