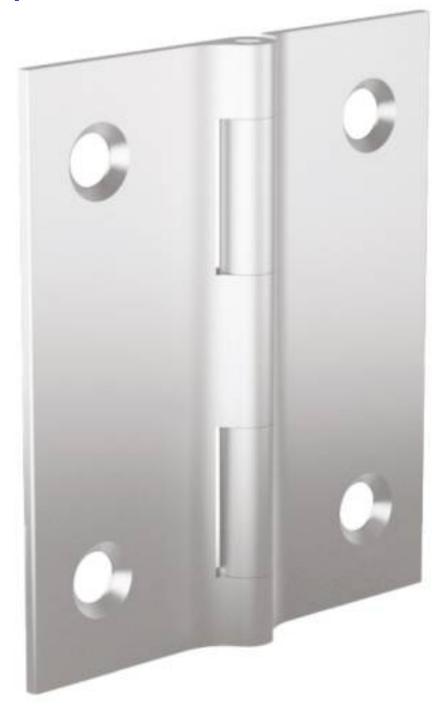

## **SMALL FINALU® HINGES**

## 72-1-4361

Small hinges in aluminium profile with a small pin diameter.

This nice design can be used in many applications: (medical, electronic enclosures, food equipment, transportation...).

These drilled hinges have same features as FinAlu® continuous hinges.

They have the similar dimensions to hinges used in the aircraft industry.

| A (length) | 63.5 mm |
|------------|---------|
|            |         |

| Material         | 6082 T5 alu   |
|------------------|---------------|
| Weight (g)       | 15 g          |
| B (width)        | 63.5 mm       |
| C                | 1.3 mm        |
| S                | 6 mm          |
| E                | 2.29 mm       |
| D (pin diameter) | 2.2           |
| F (pitch)        | 40 mm         |
| G (pitch)        | 40 mm         |
| Finish           | gold anodised |
| D'41             | -t-1-1t1      |