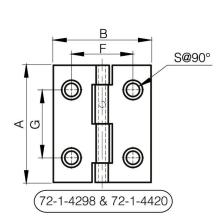

They have the similar dimensions to hinges used in the aircraft industry.

A (length)

| Material         | 6082 T5 alu  |
|------------------|--------------|
| Weight (g)       | 9 g          |
| B (width)        | 44.45 mm     |
| С                | 1.3 mm       |
| S                | 4.3 mm       |
| Ε                | 2.29 mm      |
| D (pin diameter) | 2.2          |
| F (pitch)        | 30 mm        |
| G (pitch)        | 34 mm        |
| Finish           | red anodised |