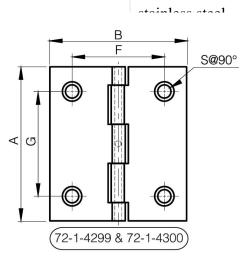

They have the similar dimensions to hinges used in the aircraft industry.

A (length)

| Material         | 6082 T5 alu  |
|------------------|--------------|
| Weight (g)       | 9 g          |
| B (width)        | 44.45 mm     |
| С                | 1.3 mm       |
| S                | 4.3 mm       |
| Ε                | 2.29 mm      |
| D (pin diameter) | 2.2          |
| F (pitch)        | 30 mm        |
| G (pitch)        | 34 mm        |
| Finish           | red anodised |