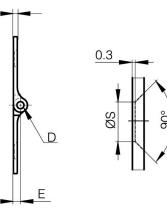

They have the similar dimensions to hinges used in the aircraft industry.

A (length)

| Material         | 6082 T5 alu  |
|------------------|--------------|
| Weight (g)       | 9 g          |
| B (width)        | 44.45 mm     |
| С                | 1.3 mm       |
| S                | 4.3 mm       |
| Ε                | 2.29 mm      |
| D (pin diameter) | 2.2          |
| F (pitch)        | 30 mm        |
| G (pitch)        | 34 mm        |
| Finish           | red anodised |