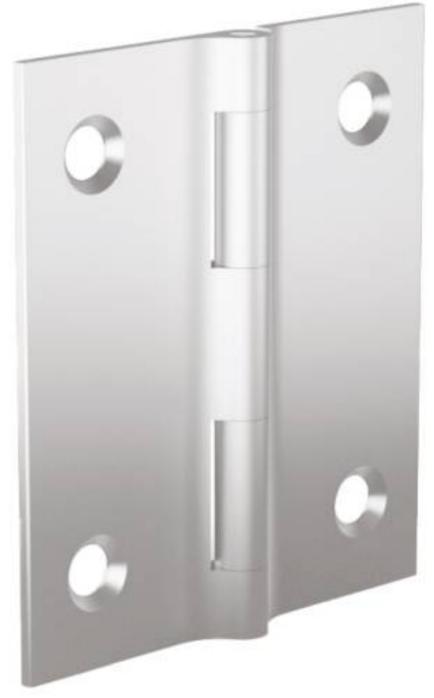

## **SMALL FINALU® HINGES**

## 72-1-4355

Small hinges in aluminium profile with a small pin diameter.

This nice design can be used in many applications: (medical, electronic enclosures, food equipment, transportation...).

These drilled hinges have same features as FinAlu® continuous hinges.

They have the similar dimensions to hinges used in the aircraft industry.

A (length)

| Material         | 6082 T5 alu  |
|------------------|--------------|
| Weight (g)       | 9 g          |
| B (width)        | 44.45 mm     |
| С                | 1.3 mm       |
| S                | 4.3 mm       |
| Ε                | 2.29 mm      |
| D (pin diameter) | 2.2          |
| F (pitch)        | 30 mm        |
| G (pitch)        | 34 mm        |
| Finish           | red anodised |