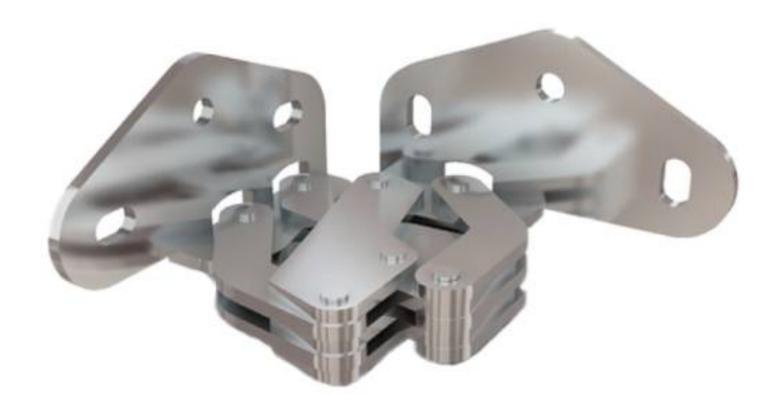

## **CONCEALED HINGE B - 90° OPENING**

## 70-1-3655

## Main features:

- For nested doors or surface mounted doors.
- For horizontal applications mainly.
- 90° opening max.

Same installation as \"Concealed hinge C - 90° opening\".

Door thickness max. 20mm.

Minimal gap of 0.5 to 1.5mm between door and frame.

| A (length)                                         | 30.2 mm                                            |
|----------------------------------------------------|----------------------------------------------------|
| Material                                           | 304 stainless steel                                |
| Weight (g)                                         | 83 g                                               |
| B (width)                                          | 126.5 mm                                           |
| 7 23.5 Ø 3.6 E Ø Ø Ø Ø Ø Ø Ø Ø Ø Ø Ø Ø Ø Ø Ø Ø Ø Ø | 4 x 6  70-1-3627 (70-1-3655) 70-1-3628 (70-1-3656) |