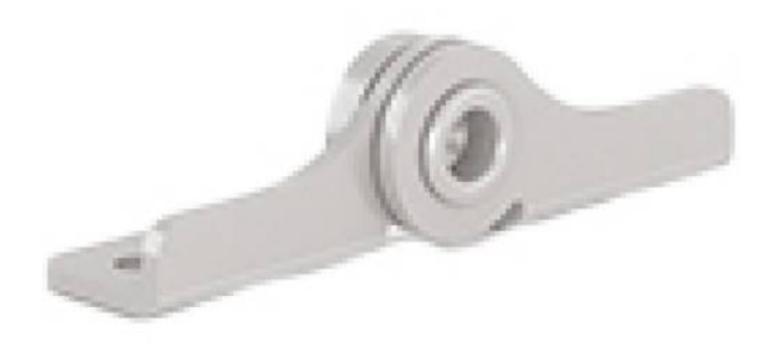

## TORQUE HINGE A

## 15-7-3578

Provides torque stability in both directions.

For pair using: please use the same torque in both hinges.

When installing, ensure that both hinge axis are aligned.

Cycle life: 20,000 cycles.

Operating temperature: 0°C - 40°C.

For horizontal applications.

A (length) 66 mm

| Note                                              |      | Type 1          |      |                 |
|---------------------------------------------------|------|-----------------|------|-----------------|
| Material                                          |      | 430 stainless s | teel |                 |
| Weight (g)                                        |      | 30 g            |      |                 |
| Torque                                            |      | 2.0 N.m N.m     |      |                 |
| B (width)                                         |      | 16.5 mm         |      |                 |
| С                                                 |      | 2 mm            |      |                 |
| Winish 04.3 0 0 0 0 0 0 0 0 0 0 0 0 0 0 0 0 0 0 0 | 9.4  | Type 1          |      | Ø16<br>50<br>80 |
| Ø5.3  Ø5.3  O  O  O  O  O  Type 2                 | 10.1 | Type 1          |      | Ø22<br>E        |