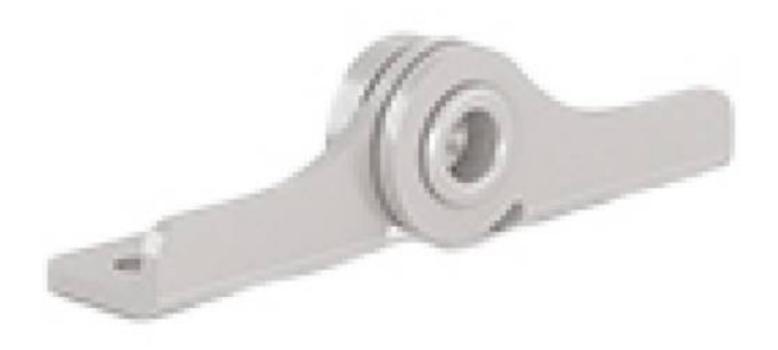

## TORQUE HINGE A

## 15-7-3581

Provides torque stability in both directions.

For pair using: please use the same torque in both hinges.

When installing, ensure that both hinge axis are aligned.

Cycle life: 20,000 cycles.

Operating temperature: 0°C - 40°C.

For horizontal applications.

A (length) 66 mm

| Note                                         |      | Type 1           |      |     |         |
|----------------------------------------------|------|------------------|------|-----|---------|
| Material                                     |      | 430 stainless st | teel |     |         |
| Weight (g)                                   |      | 30 g             |      |     |         |
| Torque                                       |      | 3.0 N.m N.m      |      |     |         |
| B (width)                                    |      | 16.5 mm          |      |     |         |
| С                                            |      | 2 mm             |      |     |         |
| W4.3  O  O  O  A  Type 2                     | 9.4  | Type 1           |      | 10° | Ø16     |
| Ø5.3<br>Ø5.3<br>Ø5.3<br>Ø5.3<br>Ø5.3<br>Ø5.3 | 10.1 |                  |      | 50  | Ø22<br> |