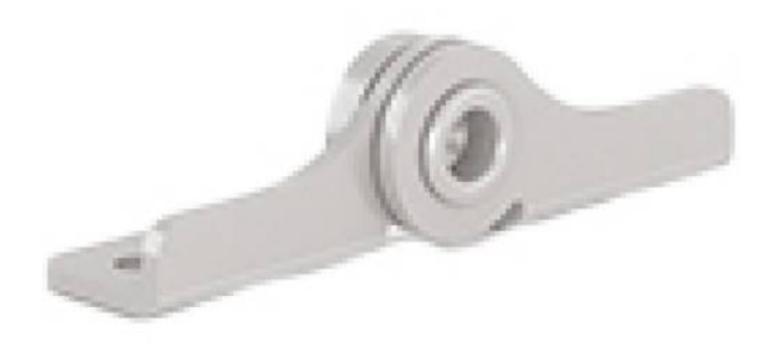

## TORQUE HINGE A

## 15-7-3580

Provides torque stability in both directions.

For pair using: please use the same torque in both hinges.

When installing, ensure that both hinge axis are aligned.

Cycle life: 20,000 cycles.

Operating temperature: 0°C - 40°C.

For horizontal applications.

A (length) 66 mm

| Note                                         |      | Type 1           |      |     |         |
|----------------------------------------------|------|------------------|------|-----|---------|
| Material                                     |      | 430 stainless st | teel |     |         |
| Weight (g)                                   |      | 30 g             |      |     |         |
| Torque                                       |      | 3.0 N.m N.m      |      |     |         |
| B (width)                                    |      | 16.5 mm          |      |     |         |
| С                                            |      | 2 mm             |      |     |         |
| W4.3  O  O  O  A  Type 2                     | 9.4  | Type 1           |      | 10° | Ø16     |
| Ø5.3<br>Ø5.3<br>Ø5.3<br>Ø5.3<br>Ø5.3<br>Ø5.3 | 10.1 |                  |      | 50  | Ø22<br> |