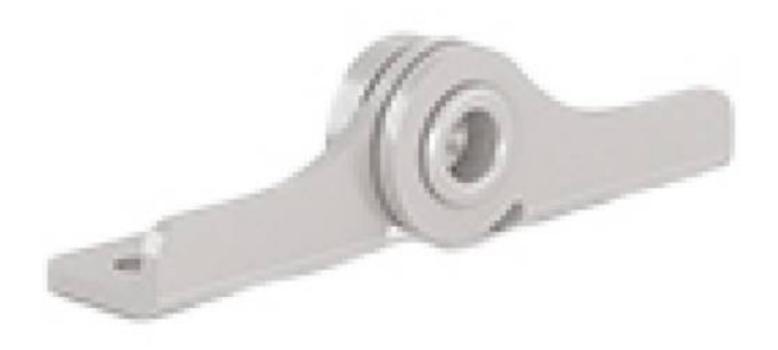

For horizontal applications.

A (length) 80 mm

| Note                                                    |      | Type 2          |      |             |
|---------------------------------------------------------|------|-----------------|------|-------------|
| Material                                                |      | 430 stainless s | teel |             |
| Weight (g)                                              |      | 65 g            |      |             |
| Torque                                                  |      | 4.5 N.m N.m     |      |             |
| B (width)                                               |      | 18.5 mm         |      |             |
| С                                                       |      | 2 mm            |      |             |
| W4.3 O O O O O O O O O O O O O O O O O O O              | 9.4  | Type 1          |      | 916<br>9.80 |
| Ø5.3<br>Ø5.3<br>Ø 0 0 0 0 0 0 0 0 0 0 0 0 0 0 0 0 0 0 0 | 10.1 | ф <b>ф</b>      |      | Ø22<br>E    |