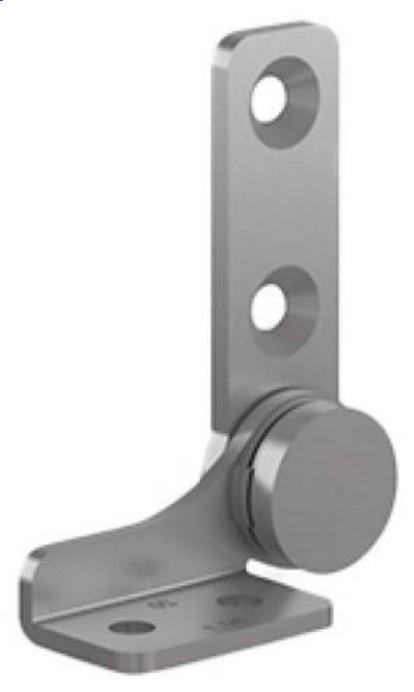

## TORQUE HINGE B

## 15-7-3575

Provides torque stability in both directions.

For pair using: Please use the same torque in both hinges.

When installing, ensure that both hinge axis are aligned.

Can not be used around water because not all parts are made of stainless steel.

Cycle life: 20,000 cycles.

Operating temperature: 0°C - 40°C.

A (length) 43 mm

| Note                               | Type 2                                      |
|------------------------------------|---------------------------------------------|
| Material                           | 430 stainless steel                         |
| Weight (g)                         | 31 g                                        |
| Torque                             | 0.7 N.m N.m                                 |
| B (width)                          | 33 mm                                       |
| С                                  | 2.5 mm                                      |
| <b>Finish</b> (7.4) → C            | nolished                                    |
| Ø4.3<br>N<br>13 14<br>26<br>B      | Ø4.6 Ø8.8 Ø Ø Ø Ø Ø Ø Ø Ø Ø Ø Ø Ø Ø Ø Ø Ø Ø |
| Type 2  (8.7)  C  (8.7)  C  Type 2 | Type 1  ### ### ### ### ### ### ### ### ### |