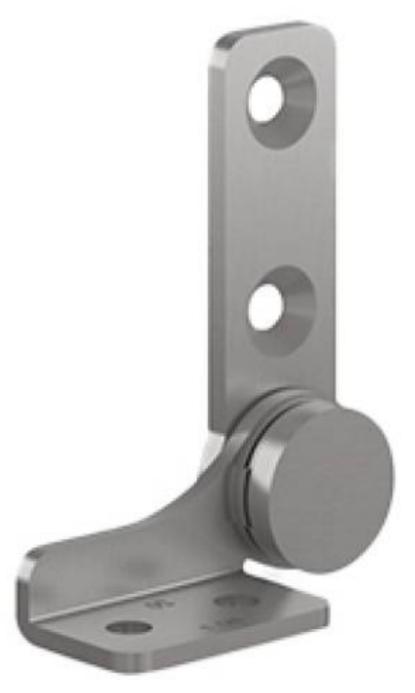

## TORQUE HINGE B

## 15-7-3574

Provides torque stability in both directions.

For pair using: Please use the same torque in both hinges.

When installing, ensure that both hinge axis are aligned.

Can not be used around water because not all parts are made of stainless steel.

Cycle life: 20,000 cycles.

Operating temperature: 0°C - 40°C.

A (length) 43 mm

| Note                                        | Type 1               |
|---------------------------------------------|----------------------|
| Material                                    | 430 stainless steel  |
| Weight (g)                                  | 31 g                 |
| Torque                                      | 0.7 N.m N.m          |
| B (width)                                   | 33 mm                |
| С                                           | 2.5 mm               |
| Finish (7.4)                                | polished             |
| 04.3<br>N<br>13 14<br>26<br>B               | Ø4.6 Ø8.8  Ø4.6 Ø8.8 |
| Type 2 (8.7) ← C                            | Type 1               |
| Ø5.3  N  D  D  D  D  D  D  D  D  D  D  D  D | Ø5.6 Ø10.8           |