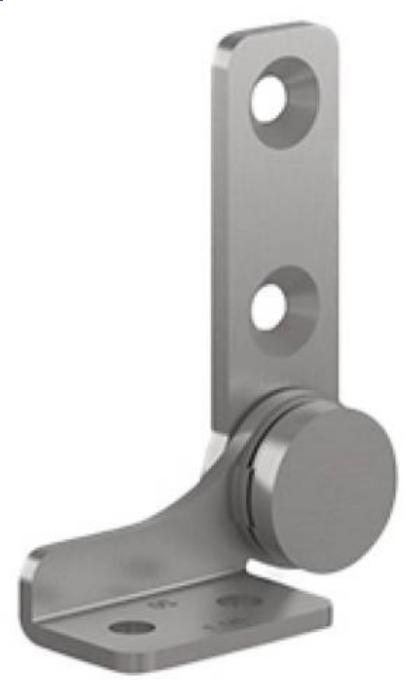

## TORQUE HINGE B

## 15-7-3577

Provides torque stability in both directions.

For pair using: Please use the same torque in both hinges.

When installing, ensure that both hinge axis are aligned.

Can not be used around water because not all parts are made of stainless steel.

Cycle life: 20,000 cycles.

Operating temperature: 0°C - 40°C.

A (length) 43 mm

| Note                            | Type 2                                      |
|---------------------------------|---------------------------------------------|
| Material                        | 430 stainless steel                         |
| Weight (g)                      | 32 g                                        |
| Torque                          | 2.0 N.m N.m                                 |
| B (width)                       | 33 mm                                       |
| C                               | 2.5 mm                                      |
| <b>Einich</b> (7.4)             | polished                                    |
| Ø4.3<br>N<br>13 14<br>26<br>B   | Ø4.6 Ø8.8 Ø Ø Ø Ø Ø Ø Ø Ø Ø Ø Ø Ø Ø Ø Ø Ø Ø |
| Type 2  (8.7)  C  (8.7)  Type 2 | Type 1  ### ### ### ### ### ### ### ### ### |