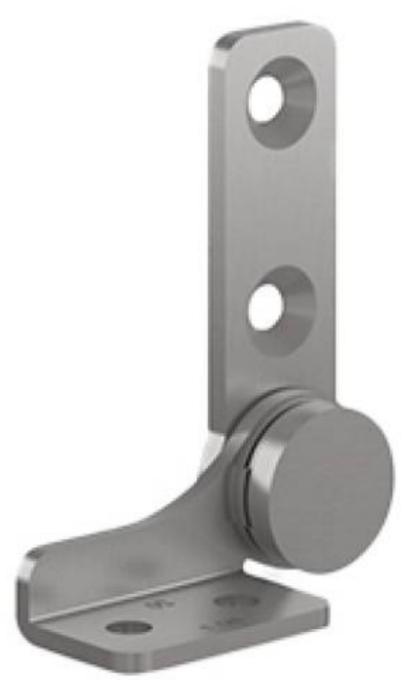

## TORQUE HINGE B

## 15-7-3576

Provides torque stability in both directions.

For pair using: Please use the same torque in both hinges.

When installing, ensure that both hinge axis are aligned.

Can not be used around water because not all parts are made of stainless steel.

Cycle life: 20,000 cycles.

Operating temperature: 0°C - 40°C.

A (length) 43 mm

| Note       |                                | Type 1        |                     |            |
|------------|--------------------------------|---------------|---------------------|------------|
| Material   |                                | 430 stainless | 430 stainless steel |            |
| Weight (g) |                                | 32 g          |                     |            |
| Torque     |                                | 2.0 N.m N.n   | n                   |            |
| B (width)  |                                | 33 mm         |                     |            |
| C          |                                | 2.5 mm        |                     |            |
| Finish     | (7.4) C                        | nalishad      |                     | 14         |
| Ø4.3       | 12                             | Transfer      |                     | Ø4.6 Ø8.8  |
| Ø5.3       | Type 2  (8.7)  C  13.5  Type 2 | Type 1        |                     | Ø5.6 Ø10.8 |