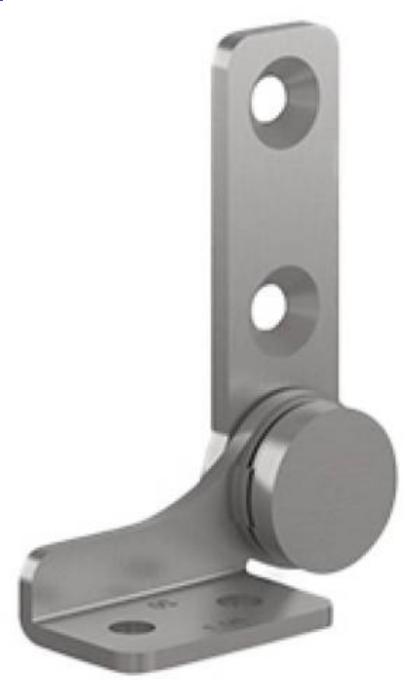

## TORQUE HINGE B

## 15-7-3563

Provides torque stability in both directions.

For pair using: Please use the same torque in both hinges.

When installing, ensure that both hinge axis are aligned.

Can not be used around water because not all parts are made of stainless steel.

Cycle life: 20,000 cycles.

Operating temperature: 0°C - 40°C.

A (length) 43 mm

| Note                                        | Type 2               |
|---------------------------------------------|----------------------|
| Material                                    | 430 stainless steel  |
| Weight (g)                                  | 32 g                 |
| Torque                                      | 3.0 N.m N.m          |
| B (width)                                   | 33 mm                |
| С                                           | 2.5 mm               |
| <b>Finish</b> (7.4)                         | polished             |
| Ø4.3 N 13 14 26 B                           | Ø4.6 Ø8.8            |
| Type 2<br>(8.7)                             | Type 1               |
| Ø5.3  N  D  D  D  D  D  D  D  D  D  D  D  D | Ø5.6 Ø10.8 Ø22 Ø22 F |