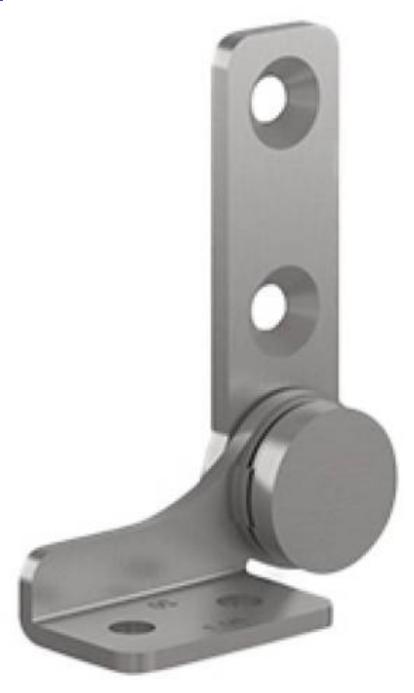

## TORQUE HINGE B

## 15-7-3562

Provides torque stability in both directions.

For pair using: Please use the same torque in both hinges.

When installing, ensure that both hinge axis are aligned.

Can not be used around water because not all parts are made of stainless steel.

Cycle life: 20,000 cycles.

Operating temperature: 0°C - 40°C.

A (length) 43 mm

| Material                                           | 430 stainless steel |
|----------------------------------------------------|---------------------|
| Weight (g)                                         | 32 g                |
| Torque                                             | 3.0 N.m N.m         |
| B (width)                                          | 33 mm               |
| С                                                  | 2.5 mm              |
| <b>Dinish</b> (7.4)                                | soliobod 14         |
| Ø4.3 N 13 14 26 B                                  | Ø4.6 Ø8.8 © SR V    |
| Type 2  (8.7)  © 5.3  N  Solution 13.5 3.5  Type 2 | Type 1              |