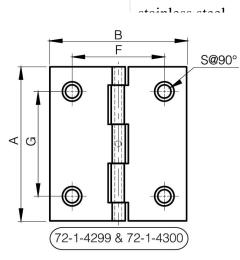

They have the similar dimensions to hinges used in the aircraft industry.

A (length)

| Material         | 6082 T5 alu    |
|------------------|----------------|
| Weight (g)       | 10 g           |
| B (width)        | 38.1 mm        |
| С                | 1.3 mm         |
| S                | 4.3 mm         |
| Ε                | 2.29 mm        |
| D (pin diameter) | 2.2            |
| F (pitch)        | 24 mm          |
| G (pitch)        | 24 mm          |
| Finish           | clear anodised |