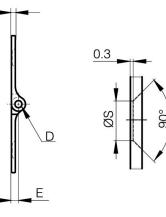

They have the similar dimensions to hinges used in the aircraft industry.

A (length)

| Material         | 6082 T5 alu    |
|------------------|----------------|
| Weight (g)       | 10 g           |
| B (width)        | 38.1 mm        |
| С                | 1.3 mm         |
| S                | 4.3 mm         |
| Ε                | 2.29 mm        |
| D (pin diameter) | 2.2            |
| F (pitch)        | 24 mm          |
| G (pitch)        | 24 mm          |
| Finish           | clear anodised |