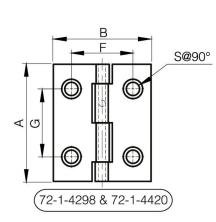

They have the similar dimensions to hinges used in the aircraft industry.

A (length)

| Material         | 6082 T5 alu    |
|------------------|----------------|
| Weight (g)       | 10 g           |
| B (width)        | 38.1 mm        |
| С                | 1.3 mm         |
| S                | 4.3 mm         |
| Ε                | 2.29 mm        |
| D (pin diameter) | 2.2            |
| F (pitch)        | 24 mm          |
| G (pitch)        | 24 mm          |
| Finish           | clear anodised |