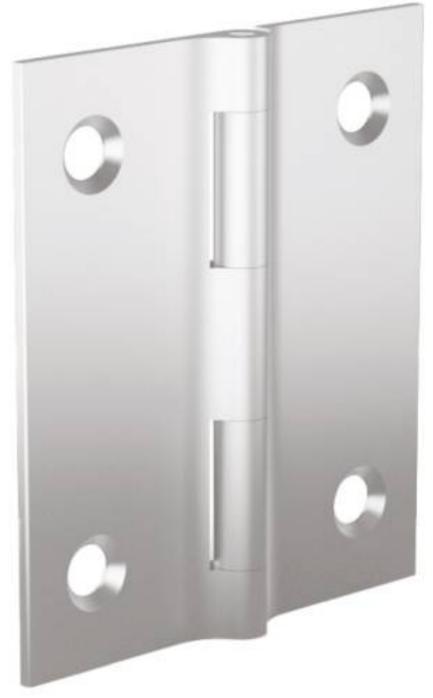

## **SMALL FINALU® HINGES**

## 72-1-4420

Small hinges in aluminium profile with a small pin diameter.

This nice design can be used in many applications: (medical, electronic enclosures, food equipment, transportation...).

These drilled hinges have same features as FinAlu® continuous hinges.

They have the similar dimensions to hinges used in the aircraft industry.

A (length)

| Material         | 6082 T5 alu    |
|------------------|----------------|
| Weight (g)       | 10 g           |
| B (width)        | 38.1 mm        |
| С                | 1.3 mm         |
| S                | 4.3 mm         |
| Ε                | 2.29 mm        |
| D (pin diameter) | 2.2            |
| F (pitch)        | 24 mm          |
| G (pitch)        | 24 mm          |
| Finish           | clear anodised |