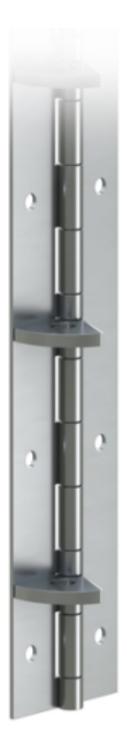

## 42-1-4630

Opening angle  $270^{\circ}$ . Other lenghts available on request. Specific driling requirements are also available on request. Stainless steel spring stop. Different stop angle on request. A Ø10 hole in the stop is provided for the passage of wires.

| A (length) | 1000 mm             |
|------------|---------------------|
| Material   | 304 stainless steel |

| Weight (g)       | 1640 g |
|------------------|--------|
| B (width)        | 60 mm  |
| C                | 2 mm   |
| S                | 6,5 mm |
| Ε                | 25 mm  |
| D (pin diameter) | 6      |
| F (pitch)        | 40 mm  |
| G (pitch)        | 100 mm |
| Н                | 24 mm  |
| Titatala A       | n      |
|                  |        |