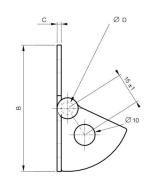

| A (length) | 1000 mm             |
|------------|---------------------|
| Material   | 304 stainless steel |

| Weight (g)       | 1640 g |
|------------------|--------|
| B (width)        | 60 mm  |
| C                | 2 mm   |
| S                | 6,5 mm |
| Ε                | 25 mm  |
| D (pin diameter) | 6      |
| F (pitch)        | 40 mm  |
| G (pitch)        | 100 mm |
| Н                | 24 mm  |
| Titatala A       | n      |
|                  |        |

100 ±1

 $-\Phi$ 

Øs