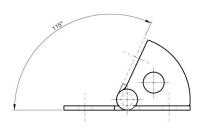

## 42-1-4630

Opening angle  $270^{\circ}$ . Other lenghts available on request. Specific driling requirements are also available on request. Stainless steel spring stop. Different stop angle on request. A Ø10 hole in the stop is provided for the passage of wires.